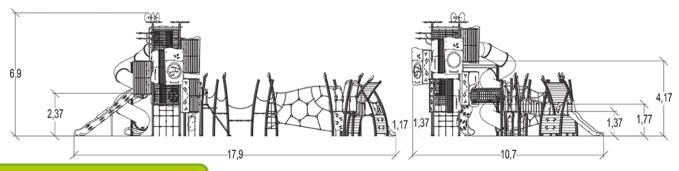

## Kanopé

J56102

1 = 17,92m 2 = 10,7m 3 = 6,86m

## **Technical information**

- 1 Platform H: 1.17m
- Play porthole
- 3 Play panel
- 4 Climbing wall H: 1.7m
- 5 Fireman's pole
- 6 Slide Ht: 0.6m
- Butterfly play panel
- 8 Net ladder
- 9 Fireman's pole
- 10 Platform with no roof, Ht. 1,37m
- Platform with no roof, Ht: 1,77m
- Climbing wall
- Tilted bridge
- Met tunnel
- Spider web net
- Pathway
- Tower 6m / 6 platforms
- Polyethylene slide Ht: 4.17m
- 1 Slide Ht: 2.37m
- 20