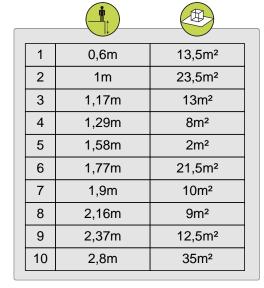

## Kanopé

J56102









1 = 17,92m 2 = 10,7m 3 = 6,86m





## Play value :

33



role play













balancing



taking shelter







## **Technical information**



- 1 Platform H: 1.17m
- Play porthole
- 3 Play panel
- 4 Climbing wall H: 1.7m
- 5 Fireman's pole
- 6 Slide Ht: 0.6m
- Butterfly play panel
- 8 Net ladder
- 9 Fireman's pole
- 10 Platform with no roof, Ht. 1,37m
- Platform with no roof, Ht: 1,77m
- Climbing wall
- Tilted bridge
- Met tunnel
- Spider web net
- Pathway
- Tower 6m / 6 platforms
- Polyethylene slide Ht: 4.17m
- 1 Slide Ht: 2.37m
- 20

## Installation of equipment

Impact area =

Impact area
Free space









2m<sup>3</sup>













72kg

0000-00-00