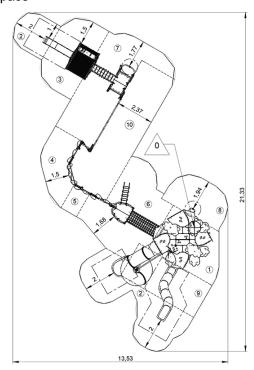

## Kanopé

J56102

1 = 17,92m 2 = 10,7m 3 = 6,86m

## Installation of equipment

Impact area =

Impact area
Free space

2m<sup>3</sup>

72kg

0000-00-00