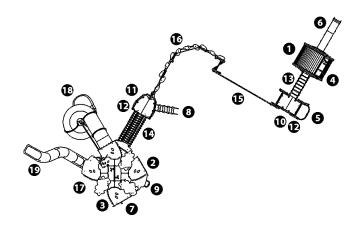

## **Technical information**

- 1 Platform H: 1.17m
- Play porthole
- 3 Play panel
- 4 Climbing wall H: 1.7m
- 5 Fireman's pole
- 6 Slide Ht: 0.6m
- Butterfly play panel
- 8 Net ladder
- 9 Fireman's pole
- 10 Platform with no roof, Ht. 1,37m
- Platform with no roof, Ht: 1,77m
- Climbing wall
- Tilted bridge
- Met tunnel
- Spider web net
- Pathway
- Tower 6m / 6 platforms
- Polyethylene slide Ht: 4.17m
- 1 Slide Ht: 2.37m
- 20