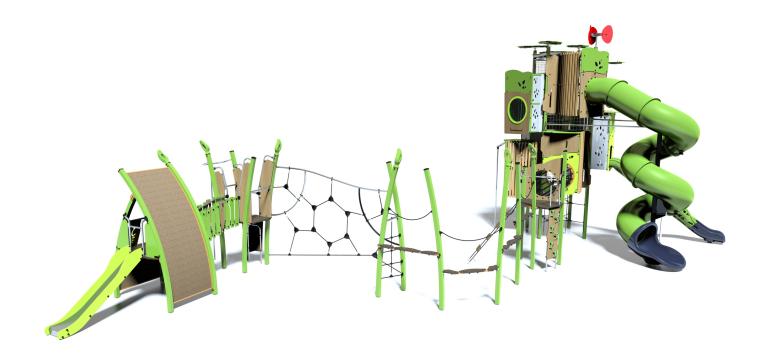

## Kanopé

J56102

1 = 17,92m 2 = 10,7m 3 = 6,86m

## **Technical information**

- 1 Platform H: 1.17m
- Play porthole
- 3 Play panel
- 4 Climbing wall H: 1.7m
- 5 Fireman's pole
- 6 Slide Ht: 0.6m
- Butterfly play panel
- 8 Net ladder
- 9 Fireman's pole
- 10 Platform with no roof, Ht. 1,37m
- Platform with no roof, Ht: 1,77m
- Climbing wall
- Tilted bridge
- Met tunnel
- Spider web net
- Pathway
- Tower 6m / 6 platforms
- Polyethylene slide Ht: 4.17m
- 1 Slide Ht: 2.37m
- 20