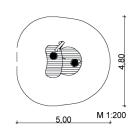

## Description:

1 Sand table;  $l \sim 1.5$  m;  $w \sim 1.25$  m; h = 0.25 m 1 Sand table;  $l \sim 1.7$  m;  $w \sim 0.9$  m; h = 0.85 m 1 Sand sieve with funnel (stainless steel);  $\emptyset = 50$  cm 1 Sand sieve, swiveling (stainless steel);  $\emptyset = 40$  cm 1 Sand lift, fixed Colour: robinia bright

## 1 Notice:

The sandplay unit is conditioned able for public playgrounds. The evaluation of the subsoil in the rolling area must be coordinated by the client with the inspection authority.

8 – Sand and water play