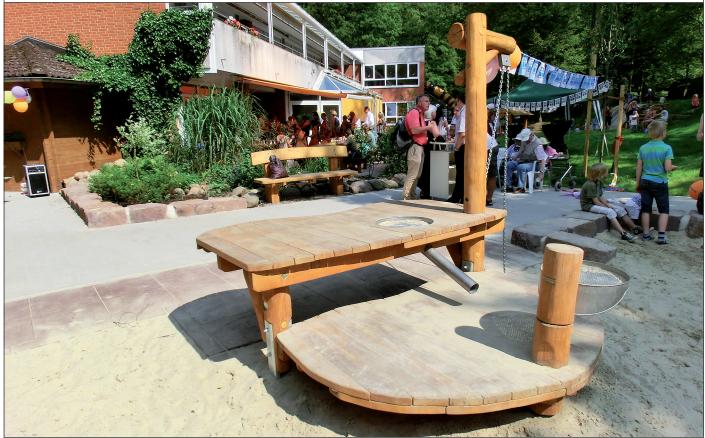

## 8.01.08 Sand play unit «Meerkat»

## Description:

1 Sand table;  $l \sim 1.5$  m;  $w \sim 1.25$  m; h = 0.25 m 1 Sand table;  $l \sim 1.7$  m;  $w \sim 0.9$  m; h = 0.85 m 1 Sand sieve with funnel (stainless steel);  $\emptyset = 50$  cm 1 Sand sieve, swiveling (stainless steel);  $\emptyset = 40$  cm 1 Sand lift, fixed Colour: robinia bright