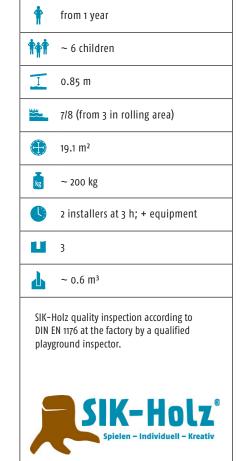

## Description:

1 Sand table;  $l \sim 1.5$  m;  $w \sim 1.25$  m; h = 0.25 m 1 Sand table;  $l \sim 1.7$  m;  $w \sim 0.9$  m; h = 0.85 m 1 Sand sieve with funnel (stainless steel);  $\emptyset = 50$  cm 1 Sand sieve, swiveling (stainless steel);  $\emptyset = 40$  cm 1 Sand lift, fixed Colour: robinia bright

## 1 Notice:

The sandplay unit is conditioned able for public playgrounds. The evaluation of the subsoil in the rolling area must be coordinated by the client with the inspection authority.

8 – Sand and water play