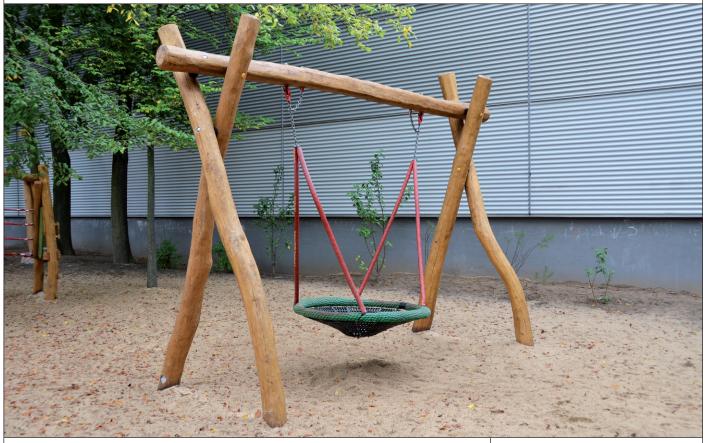

## 4.3.1 Swing with basket

Measures:

Width: 3.7 m Height: 2.5 m

1 Swing basket with recycled rubber-steel mat

 $\emptyset$  = 1.2 m with galvanized chains and

tube covering

2 cross joints with safety chain (stainless steel)

Colour: robinia bright

Ring: blue

Gum rubber tubing: black

The standard colours of the swing baskets are blue/black! The photo shows a customized product.

3.70 M1:200

4 – Swings, Carousels, Runways

👚 3 – 12 years

~ 4 children

1.6 m

from 5

28.0 m<sup>2</sup>

~ 345 kg; biggest ~ 65 kg

2 installers at 4 h; + equipment

4

~ 0.5 m<sup>3</sup>