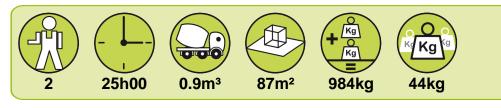

|

## Installation of equipment

## Impact area =

. .

Impact area

Free space



| 1 | 0,6m        | 20,5m <sup>2</sup>                   |
|---|-------------|--------------------------------------|
| 2 | 0,9m        | 5,5m²                                |
| 3 | 1m          | 8m²                                  |
| 4 | 1,19m       | 3,5m²                                |
| 5 | 1,37m       | 42m <sup>2</sup>                     |
| 6 | 1,9m        | 11m²                                 |
|   | 3<br>4<br>5 | 2 0,9m<br>3 1m<br>4 1,19m<br>5 1,37m |