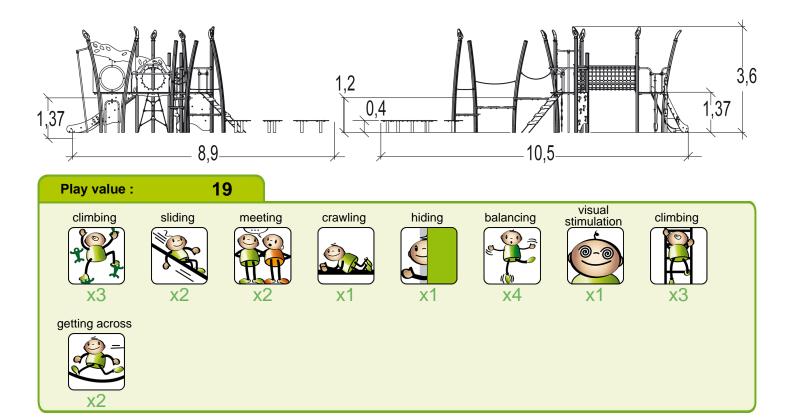

## **Technical information**

|         | Platform with no roof, Ht: 1,37m<br>Platform with no roof, Ht: 1,37m<br>Play porthole<br>Climbing wall Ht: 1.37m<br>Net Ht: 1.37m<br>Tunnel walkway<br>Fireman's pole<br>Net tunnel<br>Slide Ht : 1.37m<br>Climbing ladder<br>Climbing wall HT: 1.37m<br>Net ladder<br>Pathway |
|---------|--------------------------------------------------------------------------------------------------------------------------------------------------------------------------------------------------------------------------------------------------------------------------------|
| B<br>10 | Pathway<br>Cones                                                                                                                                                                                                                                                               |
| ~       |                                                                                                                                                                                                                                                                                |
|         |                                                                                                                                                                                                                                                                                |