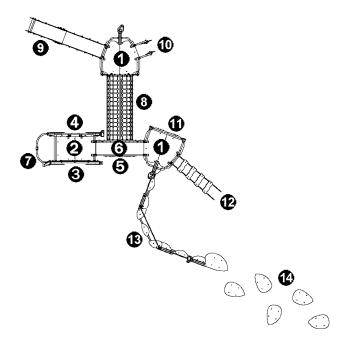

## **Technical information**

|         | Platform with no roof, Ht: 1,37m<br>Platform with no roof, Ht: 1,37m<br>Play porthole<br>Climbing wall Ht: 1.37m<br>Net Ht: 1.37m<br>Tunnel walkway<br>Fireman's pole<br>Net tunnel<br>Slide Ht : 1.37m<br>Climbing ladder<br>Climbing wall HT: 1.37m<br>Net ladder<br>Pathway |
|---------|--------------------------------------------------------------------------------------------------------------------------------------------------------------------------------------------------------------------------------------------------------------------------------|
| B<br>10 | Pathway<br>Cones                                                                                                                                                                                                                                                               |
| ~       |                                                                                                                                                                                                                                                                                |
|         |                                                                                                                                                                                                                                                                                |

## Installation of equipment