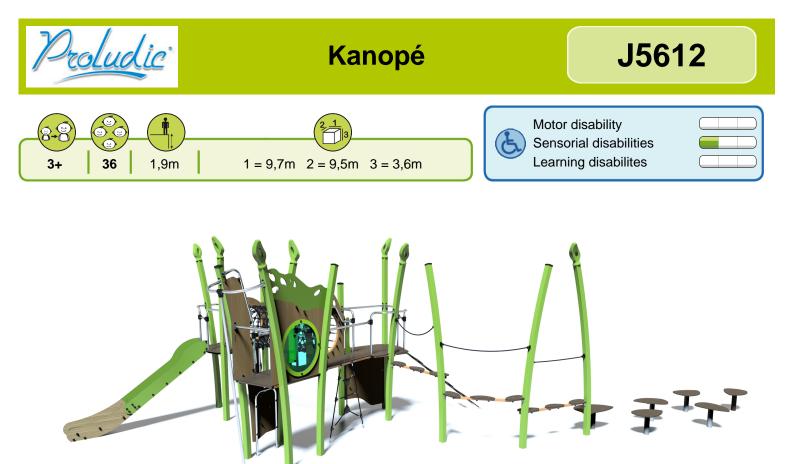

## **Technical information**

|         | Platform with no roof, Ht: 1,37m<br>Platform with no roof, Ht: 1,37m<br>Play porthole<br>Climbing wall Ht: 1.37m<br>Net Ht: 1.37m<br>Tunnel walkway<br>Fireman's pole<br>Net tunnel<br>Slide Ht : 1.37m<br>Climbing ladder<br>Climbing wall HT: 1.37m<br>Net ladder<br>Pathway |
|---------|--------------------------------------------------------------------------------------------------------------------------------------------------------------------------------------------------------------------------------------------------------------------------------|
| B<br>10 | Pathway<br>Cones                                                                                                                                                                                                                                                               |
| ~       |                                                                                                                                                                                                                                                                                |
|         |                                                                                                                                                                                                                                                                                |