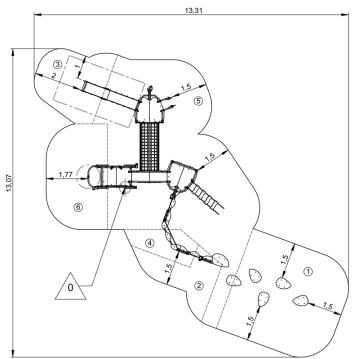

## Impact area =

. .

Impact area

Free space

| 1 | 0,6m        | 20,5m <sup>2</sup>                   |
|---|-------------|--------------------------------------|
| 2 | 0,9m        | 5,5m²                                |
| 3 | 1m          | 8m²                                  |
| 4 | 1,19m       | 3,5m²                                |
| 5 | 1,37m       | 42m <sup>2</sup>                     |
| 6 | 1,9m        | 11m²                                 |
|   | 3<br>4<br>5 | 2 0,9m<br>3 1m<br>4 1,19m<br>5 1,37m |