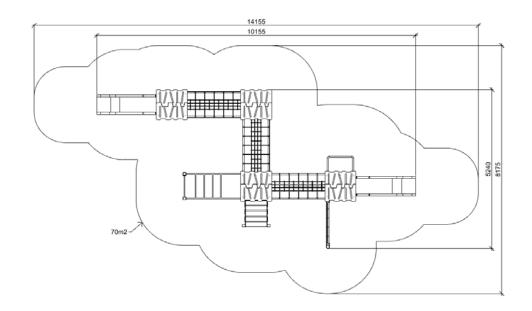

DOMINO (A7400 HDPE) Product:

Type: Multifunctional tower

Producer: **FUN TIME Itd** 

**Dimensions:** 10155 x 5240 x 3340 mm

(lenght x width x height)

14155 x 8175 mm / 70 m2 Safety area:

Platform height: 1400 mm Max. fall height: 1400 mm User group: 3-12 years **Producer** Spare parts availability: