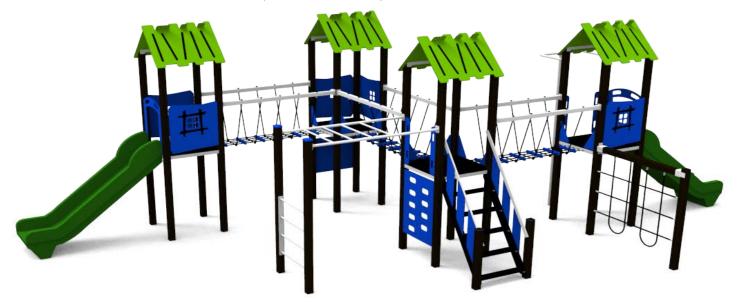

DOMINO (A7400 HDPE) Product:

Type: Multifunctional tower

Producer: **FUN TIME Itd** 

**Dimensions:** 10155 x 5240 x 3340 mm

(lenght x width x height)

14155 x 8175 mm / 70 m2 Safety area:

Platform height: 1400 mm Max. fall height: 1400 mm User group: 3-12 years **Producer** Spare parts availability:

## Materials used:

Structural poles: Aluminium profile 90x90 mm with eloxed surface, Platforms: made of 12mm HPL antislip surface sheet 870x870mm, Stairs: made of 12mm HPL anti-slip surface sheet 670x140mm, Handles and other steel parts: Stainless steel. Roof and side panels: 12/15/19mm HDPE sheet . Slide: Polyethylene, Screws / connecting material: Stainless steel.