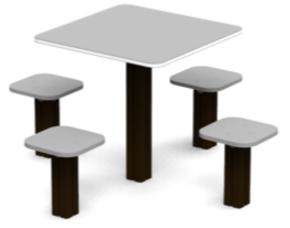

## Mini TABLE (AM121)

| Туре:                     | Mobiliare                 |
|---------------------------|---------------------------|
| Producer:                 | FUN TIME Itd              |
| Dimensions:               | 1380 x 1380 x 950 mm      |
|                           | (lenght x width x height) |
| Safety area:              | -                         |
| Platform height:          | -                         |
| Max. fall height:         | -                         |
| User group:               | -                         |
| Spare parts availability: | Producer                  |
|                           |                           |

## Materials used:

Structural poles: Aluminium profile 90x90 mm with eloxed surface, Handles and other steel parts: Stainless steel, Roof and side panels: HDPE sheets with 12, 15 or 19mm thickness / alt. 8mm HPL sheet. Screws: Stainless steel