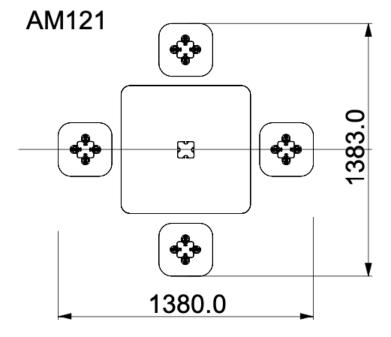

## Mini TABLE (AM121)

| Туре:                     | Mobiliare                 |
|---------------------------|---------------------------|
| Producer:                 | FUN TIME Itd              |
| Dimensions:               | 1380 x 1380 x 950 mm      |
|                           | (lenght x width x height) |
| Safety area:              | -                         |
| Platform height:          | -                         |
| Max. fall height:         | -                         |
| User group:               | -                         |
| Spare parts availability: | Producer                  |
|                           |                           |