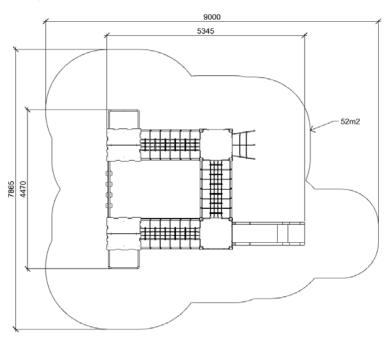

## Product:

Type: Producer: Dimensions:

Safety area: Platform height: Max. fall height: User group: Spare parts availability: Multifunctional tower FUN TIME Itd 5345 x 4470 x 3660 mm (lenght x width x height) 9000 x 7865 mm / 52 m2 1800 mm 1800 mm 3-12 years Producer