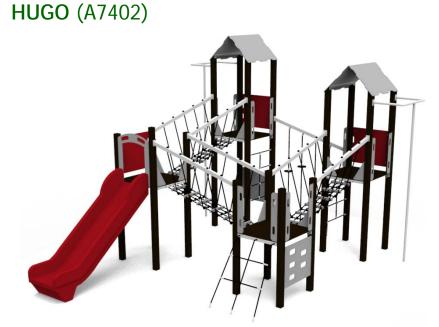

## Product:

Type: Producer: Dimensions:

Safety area: Platform height: Max. fall height: User group: Spare parts availability: Multifunctional tower FUN TIME Itd 5345 x 4470 x 3660 mm (lenght x width x height) 9000 x 7865 mm / 52 m2 1800 mm 1800 mm 3-12 years Producer