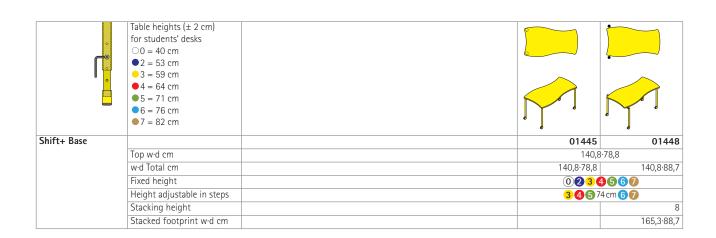

## Shift+ Base Four-legged table.

Frame made from welded round tubular steel legs with set-back rectangular tubular steel top frame, all powder-coated. Optionally with tube-in-tube Allen-key height adjustment (see table). Tables with four plastic, felt or 2C universal glide elements or with glide elements and four lockable castors. Model 01448 can be stacked up to a height of 8 units. Table in 7 fixed heights or with 5-position Allen-key height adjustment.