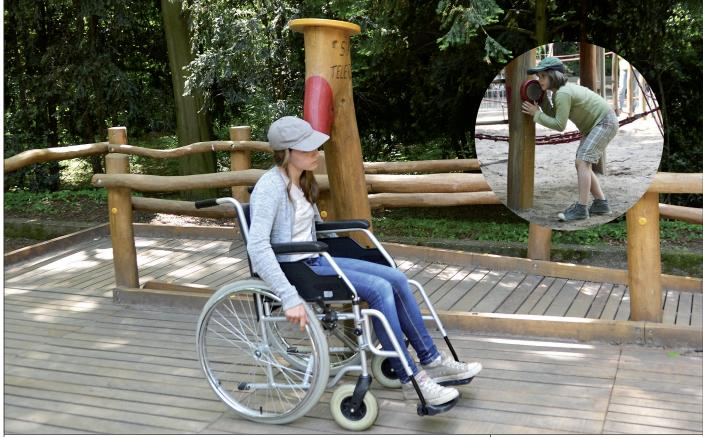

## 2 Call stations Ø ~ 20 - 25 cm h (total): ~ 1.8 m h (funnel): ~ 1.2 m Inscription: «SIK CALL» 1 Tube; I max. 25 m Colour: robinia bright

alternative: 7.150.30 Call Installation (built-in equipment)

### 1 Notice:

The maximum distance is  $\sim$  25 m. It is installed in the ground on a platform or in a multi unit.