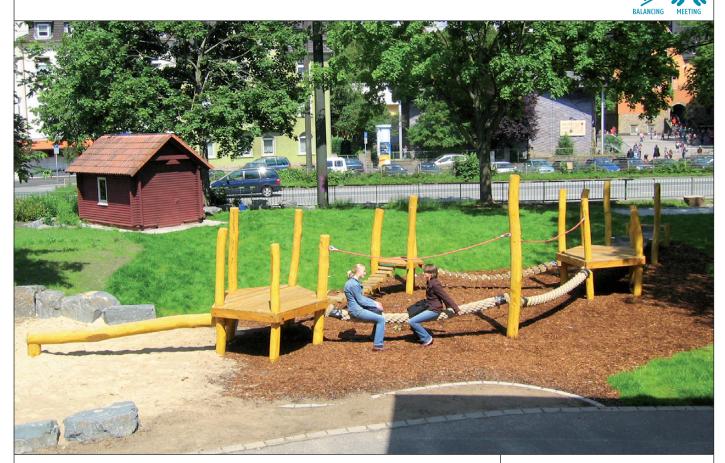

## Description:

2 Play platforms pentagonal
Ø ~ 2.0 m; Ph = 0.8 m
3 Attachment-balancing beams
Ø ~ 0.2 m; I = 3.0 m
2 Wobbly jetties; I = 2.9 m; w ~ 0.4 m
1 Half-space landing; 0.7 x 0.5/1.1 m; Ph = 0.65 m
2 Balancing ropes (thick) with support rope
I = 3.0 m
1 Belt footbridge; I = 6.0 m; w = 0.8 m
Colour: robinia bright
Ropes: blue

## i Notice:

The standard colour of the ropes is blue! The photo shows a customized product.

Last update: 01/2021

Further information: SIK-Holzgestaltungs GmbH, Langenlipsdorf 54a, D-14913 Niedergoersdorf, +49 (0)33742.799 0, info@sik-holz.de, www.sik-holz.de/en