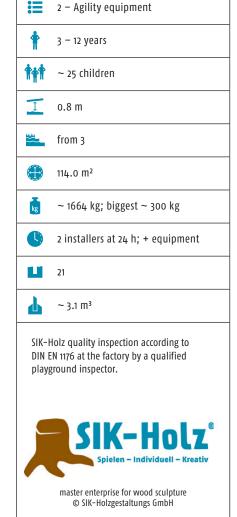

## Description:

2 Play platforms pentagonal
Ø ~ 2.0 m; Ph = 0.8 m
3 Attachment-balancing beams
Ø ~ 0.2 m; I = 3.0 m
2 Wobbly jetties; I = 2.9 m; w ~ 0.4 m
1 Half-space landing; 0.7 x 0.5/1.1 m; Ph = 0.65 m
2 Balancing ropes (thick) with support rope
I = 3.0 m
1 Belt footbridge; I = 6.0 m; w = 0.8 m
Colour: robinia bright
Ropes: blue