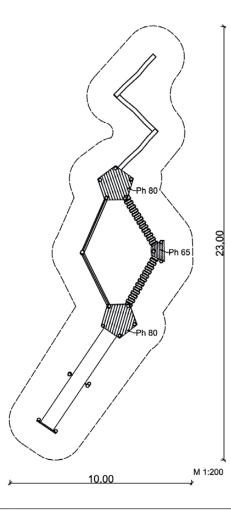

## Description:

2 Play platforms pentagonal
Ø ~ 2.0 m; Ph = 0.8 m
3 Attachment-balancing beams
Ø ~ 0.2 m; I = 3.0 m
2 Wobbly jetties; I = 2.9 m; w ~ 0.4 m
1 Half-space landing; 0.7 x 0.5/1.1 m; Ph = 0.65 m
2 Balancing ropes (thick) with support rope
I = 3.0 m
1 Belt footbridge; I = 6.0 m; w = 0.8 m
Colour: robinia bright
Ropes: blue