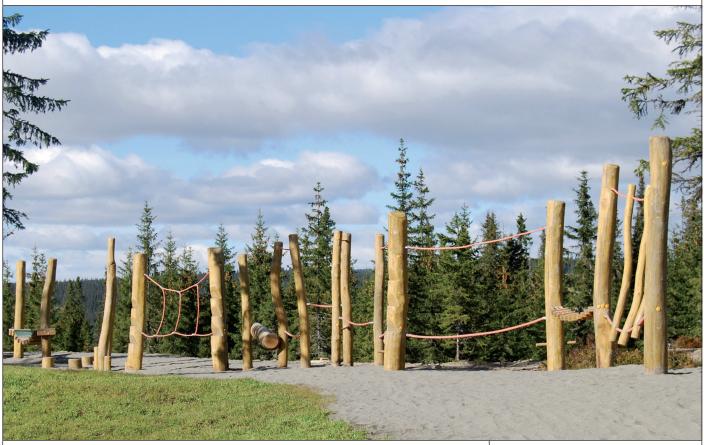

## 2.15.37 Balancing course «Grass snake»

## Description:

- 1 Hovering woods; I = 2.0 m
- 1 Balancing rope jetty; I = 2.0 m
- 2 Balancing rope with support rope; I = 2.0 m
- 1 Balancing rope (PP-material) with support rope; I = 2.0 m
- 1 Climbing labyrinth
- 1 Balancing beam; I = 3.0 m
- 1 Rope traverse; I = 2.0 m
- 1 Wobbly jetty; I = 2.0 m
- 1 Rotating balancing beam with support rope
- 1 Hovering balancing beam with support rope
- 1 Hovering triangle
- 1 Balancing belt jetty; I = 2.0 m diverse posts, climbing posts,

stilts and stepping posts

Colour: robinia bright

Ropes: blue

Last update: 10/2020

## 1 Notice:

The standard colour of the ropes is blue! The photo shows a customized product.

**?** (

6 – 12 years

**†** 

~ 40 children

 $\uparrow$ 

0.7 m