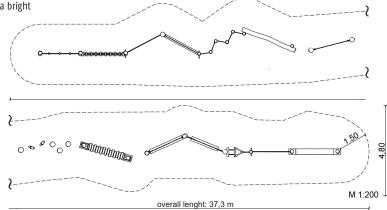

## Description:

- 1 Hovering woods; I = 2.0 m
- 1 Balancing rope jetty; I = 2.0 m
- 2 Balancing rope with support rope; I = 2.0 m
- 1 Balancing rope (PP-material) with support rope; I = 2.0 m
- 1 Climbing labyrinth
- 1 Balancing beam; I = 3.0 m
- 1 Rope traverse; I = 2.0 m
- 1 Wobbly jetty; I = 2.0 m
- 1 Rotating balancing beam with support rope
- 1 Hovering balancing beam with support rope
- 1 Hovering triangle
- 1 Balancing belt jetty; I = 2.0 m diverse posts, climbing posts,

stilts and stepping posts

Colour: robinia bright

Ropes: blue

Last update: 10/2020