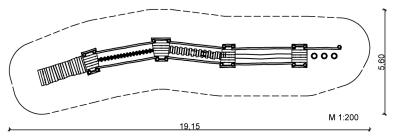

## Description:

- 1 Waving jetty; I ~ 2.5 m
- 1 Play tower; 1.2 x 0.8/0.65 m; Ph = 0.4 m
- 1 Balancing jetty; I = 3.0 m
- 1 Play tower; 1.2 x 1.0/0.65 m; Ph = 0.55 m
- 1 Wobbly jetty; I = 3.0 m
- 1 Play tower; 1.2 x 0.8/0.65 m; Ph = 0.55 m
- 1 Balancing beams; I = 3.4 m
- 1 Play tower; 1.2 x 0.8 m; Ph = 0.4 m
- 3 Bollards; h = 0.1 0.3 m Colour: robinia bright

Ropes: blue

The standard colour of the posts is robinia bright!
The photo shows a customized product.

Last update: 01/2021

2 installers at 20 h; + equipment

**1** 1

~ 1.75 m<sup>3</sup>

SIK-Holz quality inspection according to DIN EN 1176 at the factory by a qualified playground inspector.