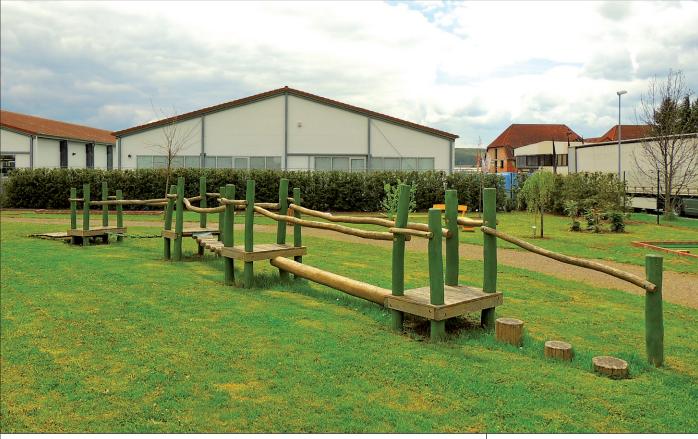

## Description:

- 1 Waving jetty; I ~ 2.5 m
- 1 Play tower; 1.2 x 0.8/0.65 m; Ph = 0.4 m
- 1 Balancing jetty; I = 3.0 m
- 1 Play tower; 1.2 x 1.0/0.65 m; Ph = 0.55 m
- 1 Wobbly jetty; I = 3.0 m
- 1 Play tower; 1.2 x 0.8/0.65 m; Ph = 0.55 m
- 1 Balancing beams; I = 3.4 m
- 1 Play tower; 1.2 x 0.8 m; Ph = 0.4 m
- 3 Bollards; h = 0.1 0.3 m Colour: robinia bright

Ropes: blue

The standard colour of the posts is robinia bright!
The photo shows a customized product.

Last update: 01/2021

2 installers at 20 h; + equipment

**1** 1

~ 1.75 m<sup>3</sup>

SIK-Holz quality inspection according to DIN EN 1176 at the factory by a qualified playground inspector.