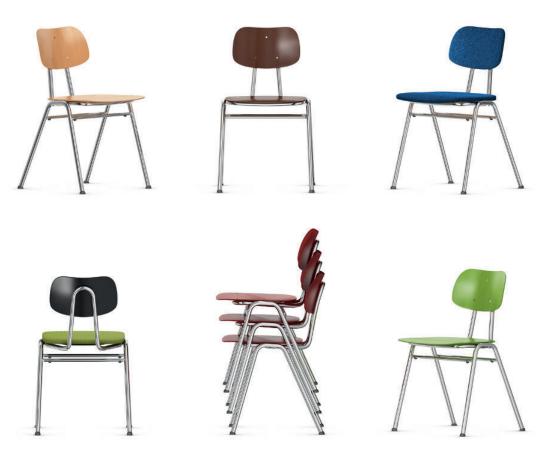

## Four-legged chair.

Frame of welded, powder-coated or chrome-plated round steel tube.

Chairs in 4 fixed heights in compliance with DIN EN 1729.

Seat and backrest of beech plywood with visible seat attachments. Optionally with firm upholstery on one side. Features and options. Glide elements for hard and soft floors. For maximum number stackable, see table. Accessories. Stacking cart model 03834 for 2 stacks and stacking trolley model 3835 for 1 stack of chairs of chair size 6. The following material groups are available to choose from: Frame made of steel tube: M1,(chrome-plated); Seat and backrest: H1; Fabric cover: S40,46,51,52,64,73,74,76,78,79,80,81.