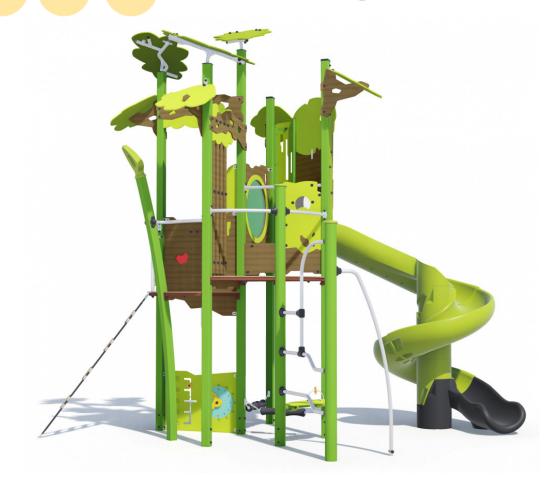

## **Components**

- 1 Platform Ht: 2,37 m
- 2 Interconnection
- 3 Clock panel
- Play porthole
- 6 Net ladder
- 6 Play panel
- 7 Shop
- 8 2-seater suspended seats
- 9 Spiral slide, Ht: 2.37m