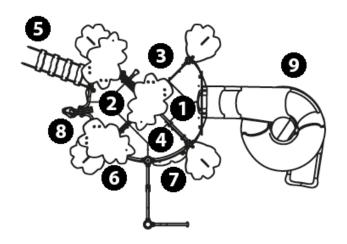

## **Components**

- 1 Platform Ht: 2,37 m
- 2 Interconnection
- 3 Clock panel
- Play porthole
- 6 Net ladder
- 6 Play panel
- 7 Shop
- 8 2-seater suspended seats
- 9 Spiral slide, Ht: 2.37m