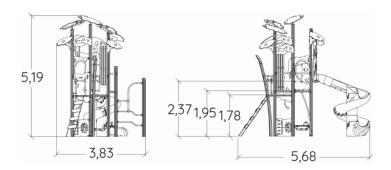

## **Components**

- 1 Platform Ht: 2,37 m
- 2 Interconnection
- 3 Clock panel
- Play porthole
- 6 Net ladder
- 6 Play panel
- 7 Shop
- 8 2-seater suspended seats
- 9 Spiral slide, Ht: 2.37m