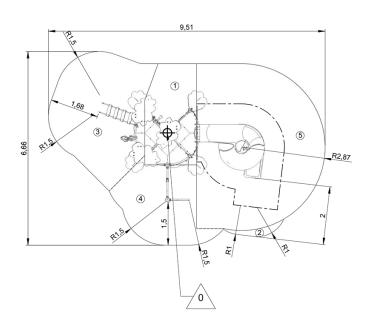

## Installation of equipment

IMPORTANT: It is essential to refer to the installation instructions for information on the size of the safety areas.

Impact area (minimum normative surface)

Free space

|   | <b>₩</b> ‡ |        |
|---|------------|--------|
| 1 | 0,6m       | 6m²    |
| 2 | 1m         | 0,5m²  |
| 3 | 1,77m      | 12,5m² |
| 4 | 1,95m      | 7,5m²  |
| 5 | 2,37m      | 22m²   |