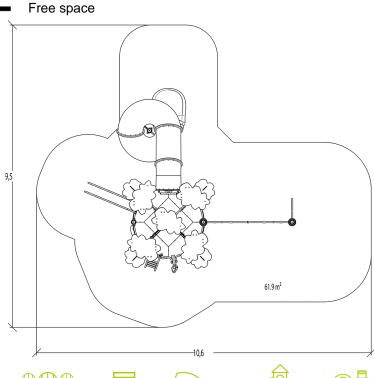

## Components

- 1 Net IXO
- 2 Speed slide
- 3 Ladder Ht: 1.77m
- **4** PANNEAU LUDIQUE BOULIER
- 5 palissade cabane
- 6 Shop
- 7 2-seater suspended seats
- 8 toboggan polyéthylène Ht : 2.37 m
- 9 plate-forme Ht: 2,37 m

## Installation of equipment

IMPORTANT: It is essential to refer to the installation instructions for information on the size of the safety areas.

|   | ~ #  [ |       |
|---|--------|-------|
| 1 | 0,6m   | 9,5m² |
| 2 | 1m     | 9,5m² |
| 3 | 1,77m  | 6m²   |
| 4 | 2,37m  | 7,5m² |
| 5 | 3m     | 30m²  |