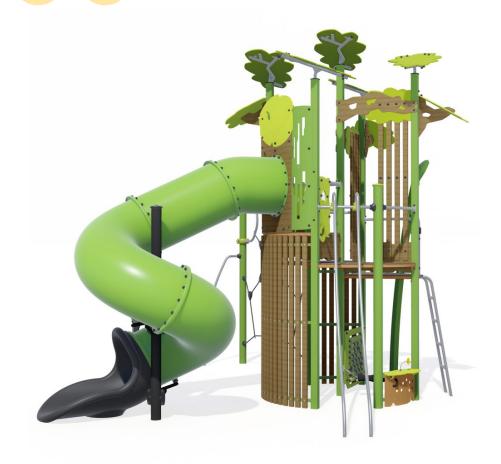

## Components

- 1 Net IXO
- 2 Speed slide
- 3 Ladder Ht: 1.77m
- **4** PANNEAU LUDIQUE BOULIER
- 5 palissade cabane
- 6 Shop
- 7 2-seater suspended seats
- 8 toboggan polyéthylène Ht : 2.37 m
- 9 plate-forme Ht: 2,37 m