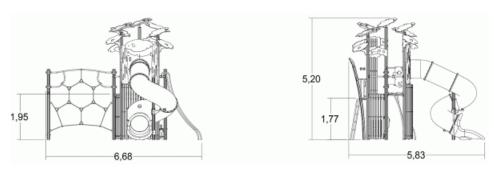

## Components

- 1 Net IXO
- 2 Speed slide
- 3 Ladder Ht: 1.77m
- **4** PANNEAU LUDIQUE BOULIER
- 5 palissade cabane
- 6 Shop
- 7 2-seater suspended seats
- 8 toboggan polyéthylène Ht : 2.37 m
- 9 plate-forme Ht: 2,37 m

## Installation of equipment

IMPORTANT: It is essential to refer to the installation instructions for information on the size of the safety areas.

|   | ~ #  [ |       |
|---|--------|-------|
| 1 | 0,6m   | 9,5m² |
| 2 | 1m     | 9,5m² |
| 3 | 1,77m  | 6m²   |
| 4 | 2,37m  | 7,5m² |
| 5 | 3m     | 30m²  |