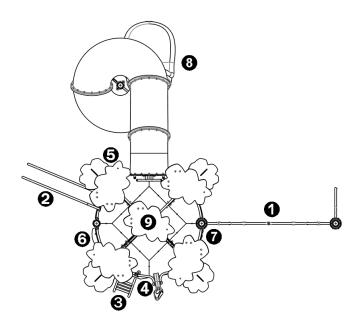

## Components

- 1 Net IXO
- 2 Speed slide
- 3 Ladder Ht: 1.77m
- **4** PANNEAU LUDIQUE BOULIER
- 5 palissade cabane
- 6 Shop
- 7 2-seater suspended seats
- 8 toboggan polyéthylène Ht : 2.37 m
- 9 plate-forme Ht: 2,37 m

## Installation of equipment

IMPORTANT: It is essential to refer to the installation instructions for information on the size of the safety areas.

|   | ~ #  [ |       |
|---|--------|-------|
| 1 | 0,6m   | 9,5m² |
| 2 | 1m     | 9,5m² |
| 3 | 1,77m  | 6m²   |
| 4 | 2,37m  | 7,5m² |
| 5 | 3m     | 30m²  |