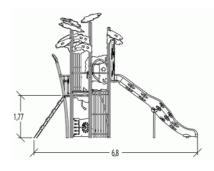

## Installation of equipment

IMPORTANT: It is essential to refer to the installation instructions for information on the size of the safety areas.

Impact area (minimum normative surface)

Free space

|   | #1;   |       |
|---|-------|-------|
| 1 | 0,6m  | 6m²   |
| 2 | 1m    | 4m²   |
| 3 | 1,5m  | 6,5m² |
| 4 | 1,77m | 12m²  |
| 5 | 1,95m | 8,5m² |
| 6 | 2,37m | 10m²  |