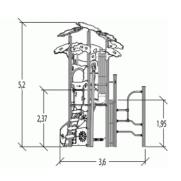

24

2,37m

## Components

- 1 Net ladder
- 2 Interconnection
- 3 Play porthole
- Clock panel
- 5 Platform Ht: 2,37 m
- 6 toboggan Ht: 2.37 m
- Play panel
- 8 palissade cabane
- 9 2-seater suspended seats

## Installation of equipment

IMPORTANT: It is essential to refer to the installation instructions for information on the size of the safety areas.

Impact area (minimum normative surface)

Free space

|   | #1;   |       |
|---|-------|-------|
| 1 | 0,6m  | 6m²   |
| 2 | 1m    | 4m²   |
| 3 | 1,5m  | 6,5m² |
| 4 | 1,77m | 12m²  |
| 5 | 1,95m | 8,5m² |
| 6 | 2,37m | 10m²  |