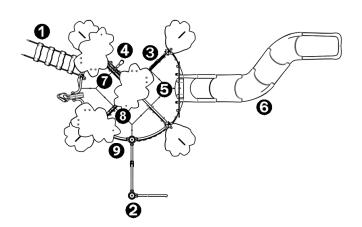

## Components

- 1 Net ladder
- 2 Interconnection
- 3 Play porthole
- Clock panel
- 5 Platform Ht: 2,37 m
- 6 toboggan Ht: 2.37 m
- Play panel
- 8 palissade cabane
- 9 2-seater suspended seats