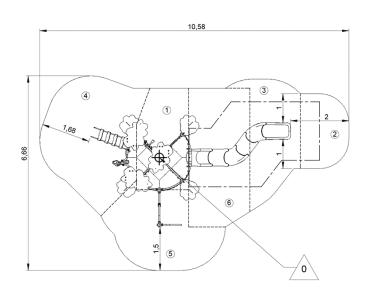

## Installation of equipment

IMPORTANT: It is essential to refer to the installation instructions for information on the size of the safety areas.

Impact area (minimum normative surface)

Free space

|   | #1;   |       |
|---|-------|-------|
| 1 | 0,6m  | 6m²   |
| 2 | 1m    | 4m²   |
| 3 | 1,5m  | 6,5m² |
| 4 | 1,77m | 12m²  |
| 5 | 1,95m | 8,5m² |
| 6 | 2,37m | 10m²  |