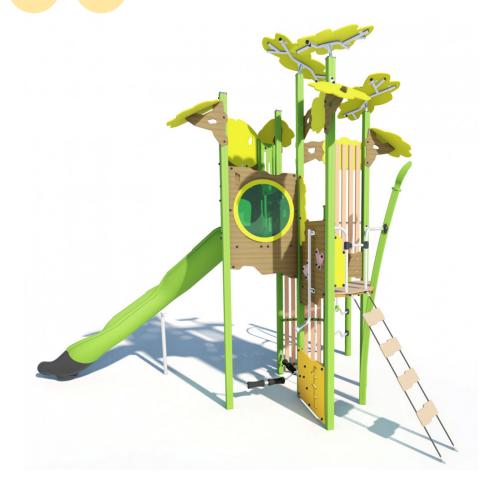

## Components

- 1 Net ladder
- 2 Interconnection
- 3 Play porthole
- Clock panel
- 5 Platform Ht: 2,37 m
- 6 toboggan Ht: 2.37 m
- Play panel
- 8 palissade cabane
- 9 2-seater suspended seats