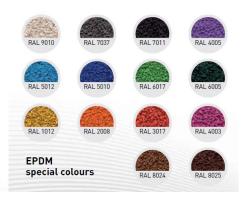

## **Diamond with EPDM topping**

Rubber granulate: granulated recycled rubber

Binding agent: MDI polyurethane

Topping: Coloured EPDM rubber granulate

Colour:

Available as glitter version on request.

All information without guarantee, subject to change. The Data Sheet is not subject to any change service. Each current and valid from can be recalled at www.kraiburg-relastec.com/euroflex