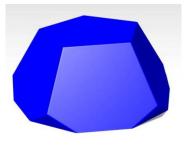

## 1. Applications

EUROFLEX® Diamond is a design element that can be used as a seat, balancing element or demarcation element. It lines up seamlessly between cube and ball and provides a further design option.

### 4. Dimensions / Tolerances half Diamond

Dimension: approx. 500 x 500 x 225mm

Weight standard: approx. 29,0 kg
Weight EPDM covered: ca. 32,0kg
Tolerances: +/- 0,8%

Ground anchor: Diameter ca. 42,8 mm, Length approx. 750 mm

## 5. Dimensions / Toleranes Diamond

Dimension: approx. 500 x 500 x 450 mm

Weight standard: approx. 58,0 kg
Weight EPDM covered: approx. 64,0kg

Maßtoleranzen: +/- 0,8%

Ground anchor: Diameter ca. 42,8 mm, Length approx. 750 mm