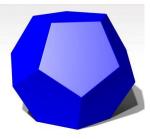

## 1. Applications

EUROFLEX® Diamond is a design element that can be used as a seat, balancing element or demarcation element. It lines up seamlessly between cube and ball and provides a further design option.

### 4. Dimensions / Tolerances half Diamond

Dimension: approx. 500 x 500 x 225mm

Weight standard: approx. 29,0 kg
Weight EPDM covered: ca. 32,0kg
Tolerances: +/- 0,8%

Ground anchor: Diameter ca. 42,8 mm, Length approx. 750 mm

## 5. Dimensions / Toleranes Diamond

Dimension: approx. 500 x 500 x 450 mm

Weight standard: approx. 58,0 kg
Weight EPDM covered: approx. 64,0kg

Maßtoleranzen: +/- 0,8%

Ground anchor: Diameter ca. 42,8 mm, Length approx. 750 mm