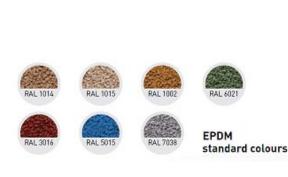

## **Diamond with EPDM topping**

Rubber granulate: granulated recycled rubber

Binding agent: MDI polyurethane

Topping: Coloured EPDM rubber granulate

Colour:

Available as glitter version on request.

All information without guarantee, subject to change. The Data Sheet is not subject to any change service. Each current and valid from can be recalled at www.kraiburg-relastec.com/euroflex