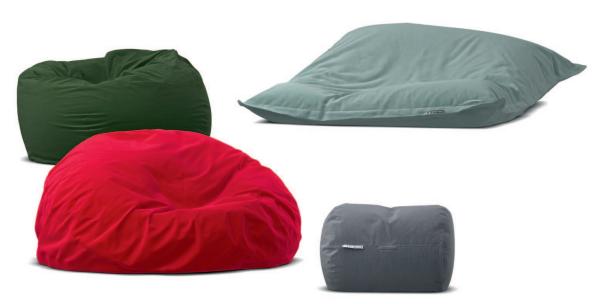

## Cloud Beanbag and flat pouffe.

Upholstered bag elements of different shapes, each comprising an inner bag with removable cover. Inner bag filled with new, freshly expanded EPS polystyrene beans, with a grain of 3-6 mm diameter. Flame-retardant in accordance with DIN 4102 B1.

Cover made of Cordura® (polyamide 6.6 / nylon) with extreme tensile strength and abrasion resistance. The double-coated surface is oil-, water- and dirt-repellent. The fabric is certified to Ökotex standard 100.

Equipment. Model 09383 with carrying handle and 2 pockets.
The following material groups are available to choose from: Fabric cover: S41.

|       |            | 8     |       |               |         |             |
|-------|------------|-------|-------|---------------|---------|-------------|
| Cloud |            | 09380 | 09381 | 09382         | 09383   | 09378       |
|       | Ø          | 400   | 1200  |               | 1050    |             |
|       | h          | 520   | 300   |               | 1400    |             |
|       | w·h·d      |       |       | 1800-250-1400 |         |             |
|       | Seat h     |       |       |               | 500-600 |             |
|       | Quantity I |       |       |               |         | 100         |
|       | :          |       |       |               |         | Refill pack |