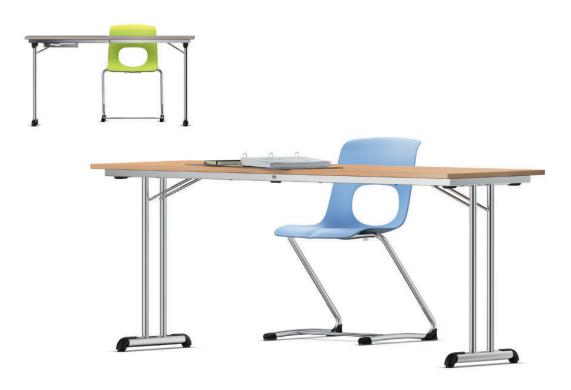

## Clapp-T Folding table.

Frame consisting of two T-shaped foot supports made from round and two cross-frames made from rectangular steel tubing. All items powder-coated or chrome-plated. Skids with plastic kick protection and adjustable glide elements with plastic or felt. With folding mechanism and integrated stack protection.

Table height 74 cm.

Table top made from melamine-coated chipboard (19mm) with glued plastic edge or solid HPL top, each with straight corners.

Accessories: Stacking cart for transporting maximum 10 folding tables. Made from powder-coated rectangular tubular steel The following material groups are available to choose from: Frame made of steel tube: M1,(chrome-plated); Top made of chipboard: L4; HPL-top: L4.