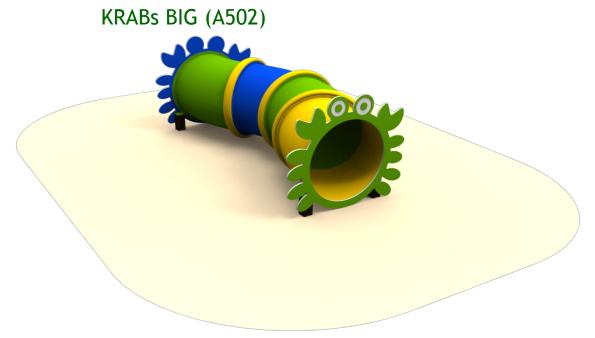

## DATASHEET

**Product:** 

Type: **Producer:** 

**Dimensions:** 

Safety area:

Platform height: Max. fall height:

User group:

Spare parts availability:

Multifunctional tower

**FUN TIME ltd** 

2660x1310x1030 mm (lenght x width x height)

4660x4180 mm / 22m2

50 mm

50 mm

2-6 years

**Producer** 