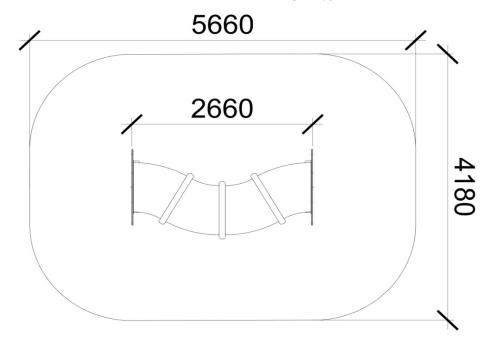

## DATASHEET

**Product:** 

Type: **Producer:** 

**Dimensions:** 

Safety area:

Platform height: Max. fall height:

User group:

Spare parts availability:

Multifunctional tower

**FUN TIME ltd** 

2660x1310x1030 mm (lenght x width x height)

4660x4180 mm / 22m2

50 mm

50 mm

2-6 years

**Producer** 