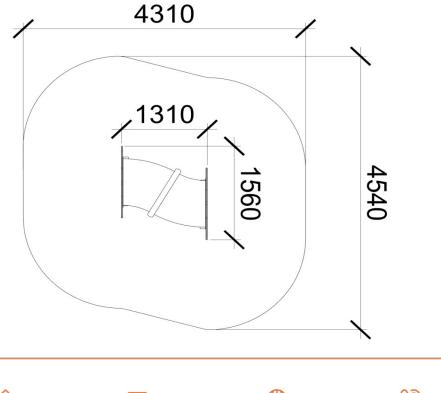

**Product:** 

**KRABs SMALL (A501)** 

Type: Producer: Dimensions:

Safety area: Platform height: Max. fall height: User group: Spare parts availability: Various FUN TIME ltd 1560x1310x1030 mm (lenght x width x height) 4540x4310 mm / 16 m2 50 mm 50 mm 2-6 years Producer