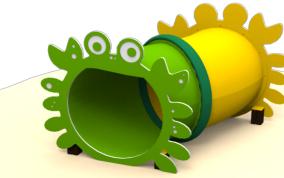

**Product:** 

**KRABs SMALL (A501)** 

Type: Producer: Dimensions:

Safety area: Platform height: Max. fall height: User group: Spare parts availability: Various FUN TIME ltd 1560x1310x1030 mm (lenght x width x height) 4540x4310 mm / 16 m2 50 mm 50 mm 2-6 years Producer