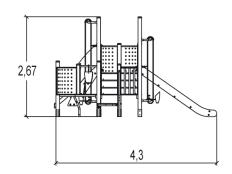

## **Installation of equipment**

Impact area =

Impact area Free space

Point de Référence Setting Out Point Punto de referencia Bezugspunkt

25h00

0.4m<sup>3</sup>

48.5m<sup>2</sup>

647kg