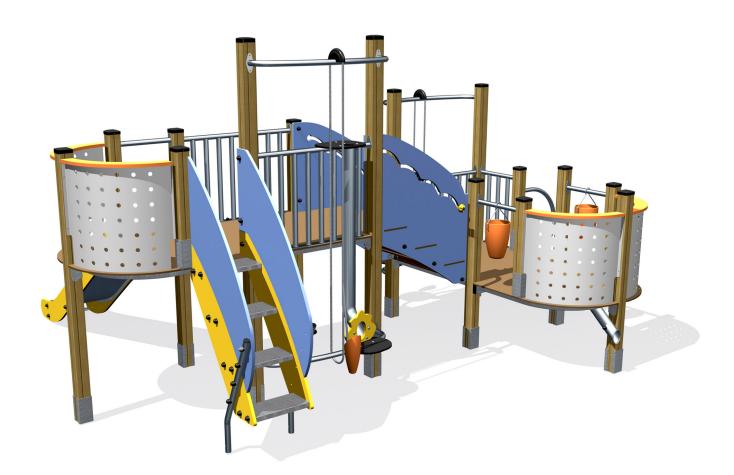

## **Technical information**

- Platform 3 posts
- 2 Sand effect platform 4 posts
- Square Platform 1.2mx1.2m HT: 0.6m
- Square Platform 1.2mx1.2m HT: 1.17m
- Double grey balcony
- Crane HT: 0.6m and 1.17m
- 7 Gutter HT: 0.6m et 1.17m
- 8 Bucket
- 9 Slide
- 1 Stairs between platforms 0.6m L: 1m
- **1** Stairs (under 36 months)
- 1 Step Access