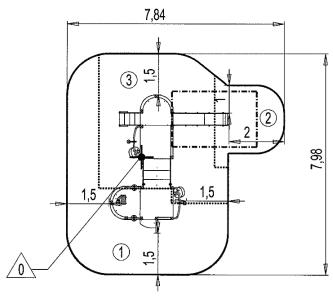

## **Technical information**

- Platform 3 posts
- 2 Sand effect platform 4 posts
- Square Platform 1.2mx1.2m HT: 0.6m
- Square Platform 1.2mx1.2m HT: 1.17m
- Double grey balcony
- Crane HT: 0.6m and 1.17m
- 7 Gutter HT: 0.6m et 1.17m
- 8 Bucket
- 9 Slide
- 1 Stairs between platforms 0.6m L: 1m
- **1** Stairs (under 36 months)
- 1 Step Access