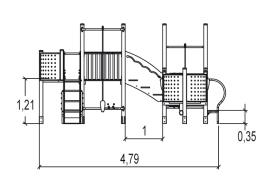

## Sand, water & gardening workshop

**J33108** 

1 = 5m 2 = 4,4m 3 = 2,8m

Play value :

14

sliding