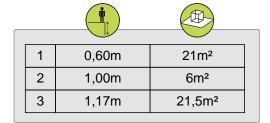

## **Technical information**

- Platform 3 posts
- 2 Sand effect platform 4 posts
- Square Platform 1.2mx1.2m HT: 0.6m
- Square Platform 1.2mx1.2m HT: 1.17m
- Double grey balcony
- Crane HT: 0.6m and 1.17m
- 7 Gutter HT: 0.6m et 1.17m
- 8 Bucket
- 9 Slide
- 1 Stairs between platforms 0.6m L: 1m
- **1** Stairs (under 36 months)
- 1 Step Access