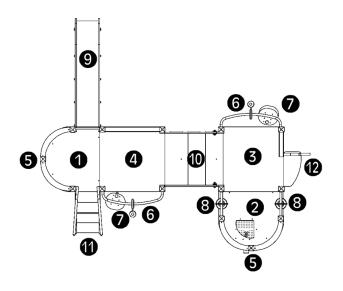

## **Technical information**

- Platform 3 posts
- 2 Sand effect platform 4 posts
- Square Platform 1.2mx1.2m HT: 0.6m
- Square Platform 1.2mx1.2m HT: 1.17m
- Double grey balcony
- Crane HT: 0.6m and 1.17m
- 7 Gutter HT: 0.6m et 1.17m
- 8 Bucket
- 9 Slide
- 1 Stairs between platforms 0.6m L: 1m
- **1** Stairs (under 36 months)
- 1 Step Access