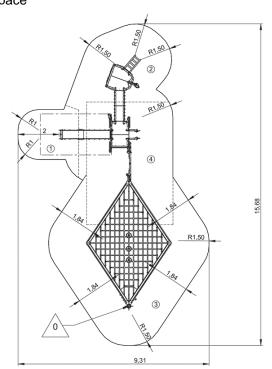

## Kanopé

J57009-C

3+

40

2,32m

1 = 12,33m 2 = 5,47m 3 = 3,53m

Motor disability Sensorial disabilities Learning disabilites

# J57009-C

- Butterfly play panel
- 2 Slide Ht : 1.37m
- 3 Climbing ladder
- 4 Ladder Ht: 1.37m
- 5 Platform with no roof, Ht: 1,37m
- 6 Climbing wall HT: 1.37m
- Platform with no roof, Ht: 1,37m
- 8 Butterfly climbing wall
- 9 Net
- Play pannel access
- Small net
- 2 Suspended seat

### **Installation of equipment**

Impact area =

Impact area

| 1 | 1 | 1m    | 7,5m²  |
|---|---|-------|--------|
| 2 | 2 | 1,37m | 16,5m² |
| 3 | 3 | 2m    | 37m²   |
| 4 | 1 | 2,32m | 25,5m² |

000

26h15

1.25m<sup>3</sup>