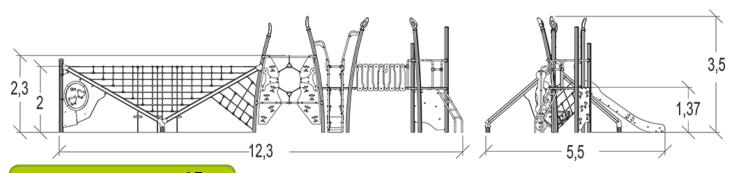

## Kanopé

J57009-C

3+

40

2,32m

1 = 12,33m 2 = 5,47m 3 = 3,53m

Motor disability Sensorial disabilities Learning disabilites

# J57009-C

- Butterfly play panel
- 2 Slide Ht : 1.37m
- 3 Climbing ladder
- 4 Ladder Ht: 1.37m
- 5 Platform with no roof, Ht: 1,37m
- 6 Climbing wall HT: 1.37m
- Platform with no roof, Ht: 1,37m
- 8 Butterfly climbing wall
- 9 Net
- Play pannel access
- Small net
- 2 Suspended seat