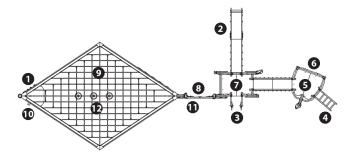

# J57009-C

- Butterfly play panel
- 2 Slide Ht : 1.37m
- 3 Climbing ladder
- 4 Ladder Ht: 1.37m
- 5 Platform with no roof, Ht: 1,37m
- 6 Climbing wall HT: 1.37m
- Platform with no roof, Ht: 1,37m
- 8 Butterfly climbing wall
- 9 Net
- Play pannel access
- Small net
- 2 Suspended seat