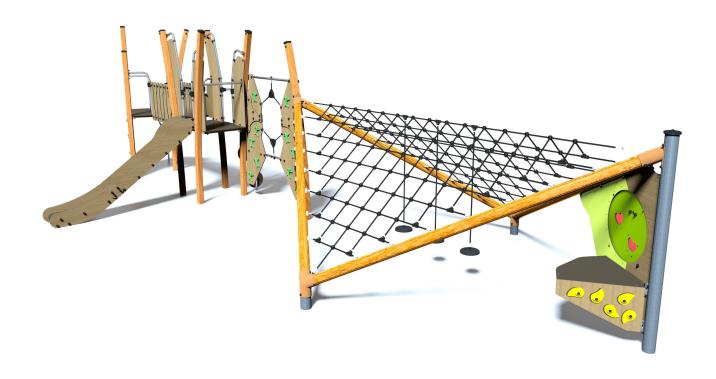

# J57009-C

- Butterfly play panel
- 2 Slide Ht : 1.37m
- 3 Climbing ladder
- 4 Ladder Ht: 1.37m
- 5 Platform with no roof, Ht: 1,37m
- 6 Climbing wall HT: 1.37m
- Platform with no roof, Ht: 1,37m
- 8 Butterfly climbing wall
- 9 Net
- Play pannel access
- Small net
- 2 Suspended seat