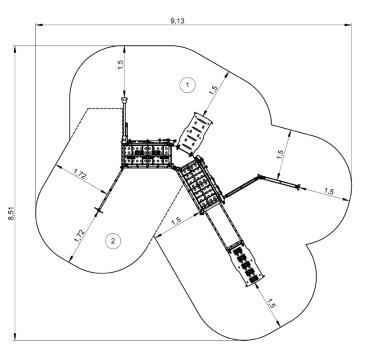

## Installation of equipment

## Impact area =

- Impact area
  - Free space

| 1 | <0,6m | 38m²   |  |
|---|-------|--------|--|
| 2 | 1,95m | 12,5m² |  |