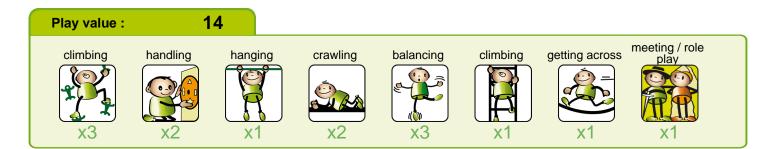

## **Technical information**

## **J51000**



1 Module de base Parcours Gymludic 0 Right translucent panel 6 Left translucent panel 4 Ropes 6 Rings 6 Balancing beam 0 Ridge 8 Slackline 9 Net HT: 2.4m 10 Wobbly bridge Inclined ramp 'Hoops' Inclined ramp 'Bricks' B Jumping accessories Bars (batch of 5) Holds (batch of 5) Rings (batch of 3) Balls (batch of 10) (B) Short ropes (batch of 4) Long ropes (batch of 3) Bricks (batch of 10) Hoops (batch of 4) 2 Mirror mat 3 Foam mat

## Installation of equipment

## Impact area =

- Impact area
  - Free space



| 1 | <0,6m | 38m²   |  |
|---|-------|--------|--|
| 2 | 1,95m | 12,5m² |  |