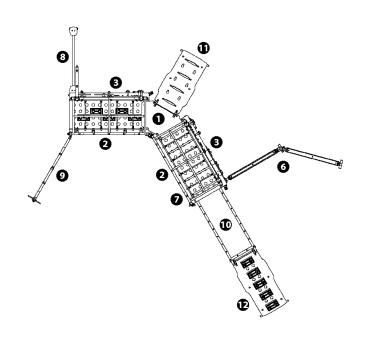

## **J51000**

1 Module de base Parcours Gymludic 0 Right translucent panel 6 Left translucent panel 4 Ropes 6 Rings 6 Balancing beam 0 Ridge 8 Slackline 9 Net HT: 2.4m 10 Wobbly bridge Inclined ramp 'Hoops' Inclined ramp 'Bricks' B Jumping accessories Bars (batch of 5) Holds (batch of 5) Rings (batch of 3) Balls (batch of 10) (B) Short ropes (batch of 4) Long ropes (batch of 3) Bricks (batch of 10) Hoops (batch of 4) 2 Mirror mat 3 Foam mat