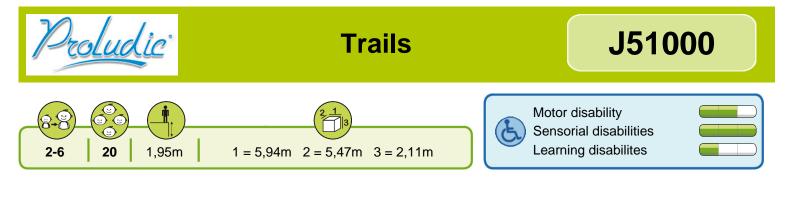

## **Technical information**

## **J51000**

1 Module de base Parcours Gymludic 0 Right translucent panel 6 Left translucent panel 4 Ropes 6 Rings 6 Balancing beam 0 Ridge 8 Slackline 9 Net HT: 2.4m 10 Wobbly bridge Inclined ramp 'Hoops' Inclined ramp 'Bricks' B Jumping accessories Bars (batch of 5) Holds (batch of 5) Rings (batch of 3) Balls (batch of 10) (B) Short ropes (batch of 4) Long ropes (batch of 3) Bricks (batch of 10) Hoops (batch of 4) 2 Mirror mat 3 Foam mat