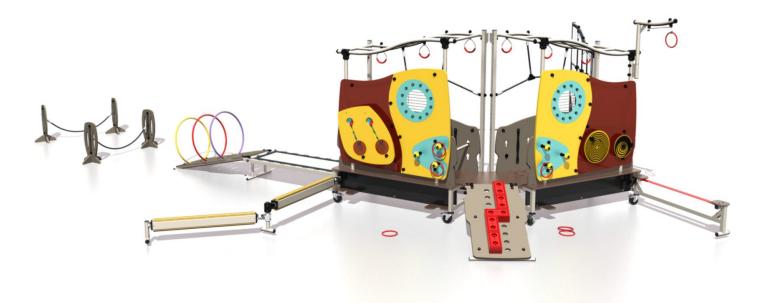

## **J51000**

1 Module de base Parcours Gymludic 0 Right translucent panel 6 Left translucent panel 4 Ropes 6 Rings 6 Balancing beam 0 Ridge 8 Slackline 9 Net HT: 2.4m 10 Wobbly bridge Inclined ramp 'Hoops' Inclined ramp 'Bricks' B Jumping accessories Bars (batch of 5) Holds (batch of 5) Rings (batch of 3) Balls (batch of 10) (B) Short ropes (batch of 4) Long ropes (batch of 3) Bricks (batch of 10) Hoops (batch of 4) 2 Mirror mat 3 Foam mat