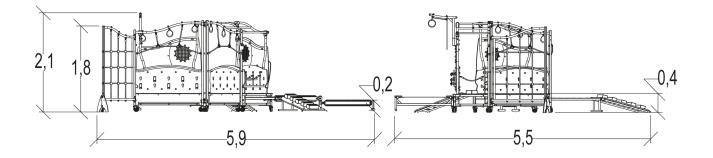

## Impact area =

- Impact area
  - Free space

| 1 | <0,6m | 38m²   |  |
|---|-------|--------|--|
| 2 | 1,95m | 12,5m² |  |