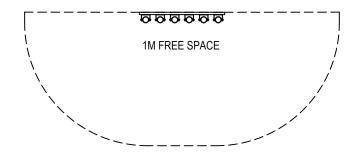

## SELECT DESIRED INSTALLATION:

- ☐ GROUND INSTALL
- ☐ SURFACE MOUNTED
- ☐ WALL MOUNTED (SHOWN)

**PLAN** 