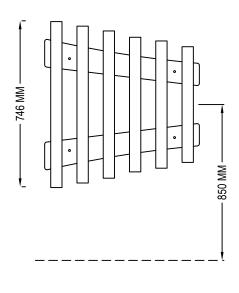

## SELECT DESIRED INSTALLATION:

- ☐ GROUND INSTALL
- ☐ SURFACE MOUNTED
- ☐ WALL MOUNTED (SHOWN)

**PLAN** 