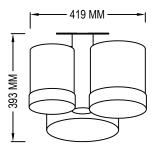

## SIDE ELEVATION

FRONT ELEVATION

## > PERCUSSION PLAY

RAINBOW TRIO BONGOS

5052-046

REVISION DATE 05/02/2020