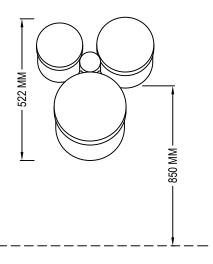

## SIDE ELEVATION

FRONT ELEVATION

## > PERCUSSION PLAY

RAINBOW TRIO BONGOS

5052-046

REVISION DATE 05/02/2020