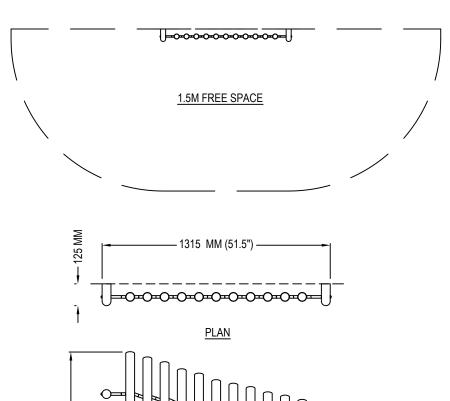

1090 MM (43")

O

MIRROR CHIMES

5052-029

PROTECTED BY COPYRIGHT ©2020 CADDETAILS.COM LTD.

REVISION DATE 05/02/2020