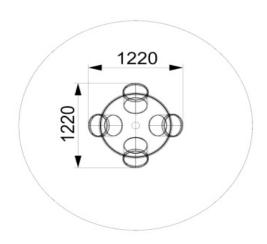

## Basket (AM110)

Type: Producer:

Dimensions:

Safety area:

Platform height:

Max. fall height:

User group:

Spare parts availability:

Street furniture

**FUN TIME ltd** 

1220 x 1220 x 2000 mm

(lenght x width x height)

456 mm

430 111111

Producer