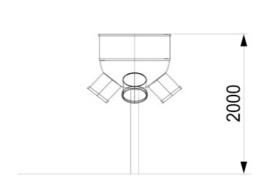

## Basket (AM110)

Type: Producer:

Dimensions:

Safety area:

Platform height:

Max. fall height:

User group:

Spare parts availability:

Street furniture

**FUN TIME ltd** 

1220 x 1220 x 2000 mm

(lenght x width x height)

456 mm

430 111111

Producer