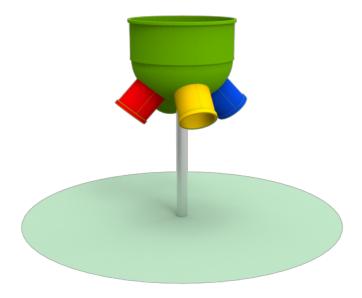

## Basket (AM110)

Type: Producer:

Dimensions:

Safety area:

Platform height:

Max. fall height:

User group:

Spare parts availability:

Street furniture

**FUN TIME ltd** 

1220 x 1220 x 2000 mm

(lenght x width x height)

456 mm

430 111111

Producer