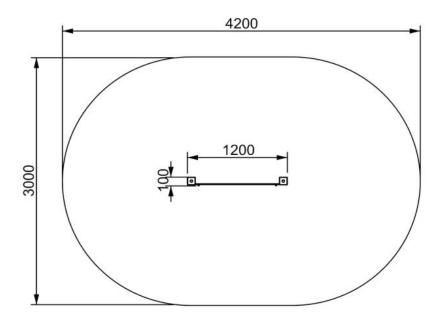

Spare parts availability:

**Playpanels** 

**FUN TIME ltd** 

1200 x 100 x 1300 mm

(lenght x width x height)

4200 x 3000 mm

2 - 9 years

**Producer** 