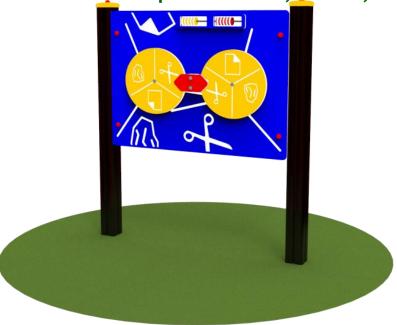

**Product:** 

Interactive panel STONE, PAPER, SCISSORS (A9082)

Type: **Producer:** 

**Dimensions:** 

Safety area:

Platform height:

Max. fall height:

User group: