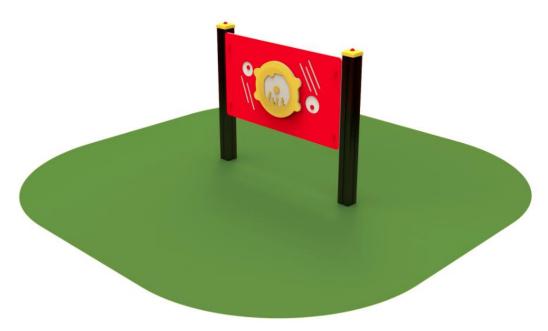

## Interactive panel FLIP (A9071)

Type: **Producer:** 

**Dimensions:** 

Safety area:

Platform height:

Max. fall height:

User group:

Spare parts availability:

**Playpanels FUN TIME ltd** 

1200 x 125 x 1000 mm

(lenght x width x height)

4200 x 3000 mm

2 - 9 years

**Producer** 