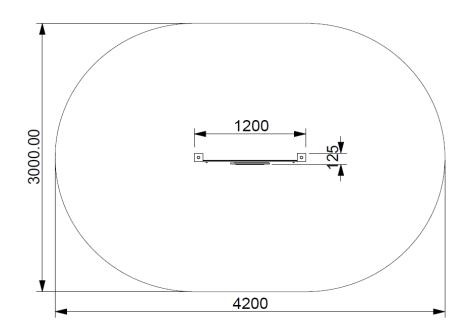

## Interactive panel FLIP (A9071)

Type: **Producer:** 

**Dimensions:** 

Safety area:

Platform height:

Max. fall height:

User group:

Spare parts availability:

**Playpanels FUN TIME ltd** 

1200 x 125 x 1000 mm

(lenght x width x height)

4200 x 3000 mm

2 - 9 years

**Producer** 