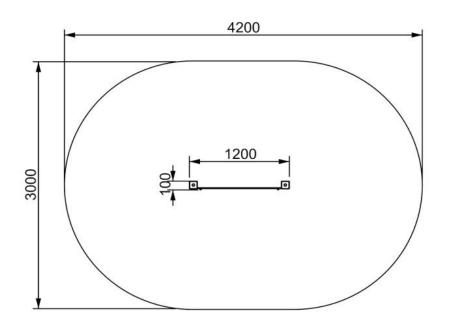

## Interactive panel HOURS (A9078)

Type: **Producer: Dimensions:** 

Safety area: Platform height: Max. fall height: User group: Spare parts availability: **Playpanels** FUN TIME Itd 1200 x 100 x 1300 mm (lenght x width x height) 4200 x 3000 mm 2 - 9 years