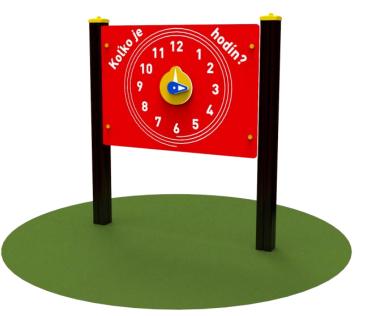

## Interactive panel HOURS (A9078)

Type: **Producer: Dimensions:** 

Safety area: Platform height: Max. fall height: User group: Spare parts availability: **Playpanels** FUN TIME Itd 1200 x 100 x 1300 mm (lenght x width x height) 4200 x 3000 mm 2 - 9 years

## Materials used:

Structural poles: Aluminium profile 90x90 mm with eloxed surface, Platform: steel frame 880x880mm with wood-composite floor 140x24mm, Stairs: steel frame 670x140mm,, with wood-composite flooring 24mm thick, Handles and other steel parts: Steel with zinked layer and coloured powder coating. Roof and side panels: HDPE sheets wit 12, 15 or 19mm thickness. Slide: Polyethylene, Screws: Stainless steel