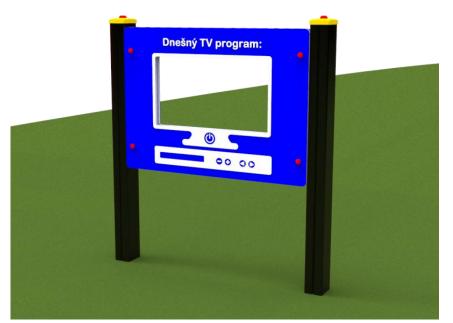

## Interactive panel TV (A9081)

Type: **Producer: Dimensions:** 

Safety area: Platform height: Max. fall height: User group: Spare parts availability: **Playpanels** FUN TIME Itd 1200 x 100 x 1300 mm (lenght x width x height) 4200 x 3000 mm 2 - 9 years