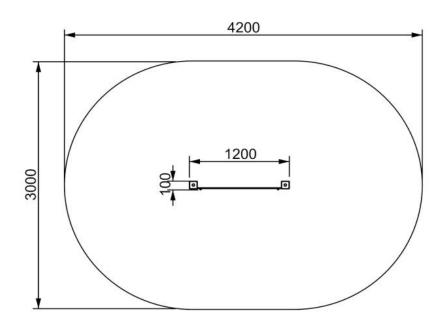

## Interactive panel TV (A9081)

Type: **Producer: Dimensions:** 

Safety area: Platform height: Max. fall height: User group: Spare parts availability: **Playpanels** FUN TIME Itd 1200 x 100 x 1300 mm (lenght x width x height) 4200 x 3000 mm 2 - 9 years