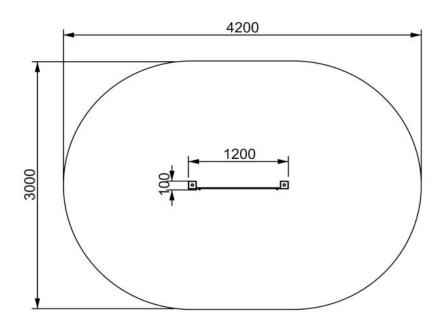

## Interactive panel ABC (A9079)

Type: **Producer: Dimensions:** 

Safety area: **Platform height:** Max. fall height: User group: Spare parts availability: **Playpanels** FUN TIME Itd 1200 x 100 x 1300 mm (lenght x width x height) 4200 x 3000 mm 2 - 9 years Producer