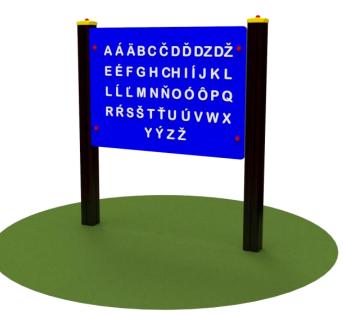

## Interactive panel ABC (A9079)

Type: **Producer: Dimensions:** 

Safety area: **Platform height:** Max. fall height: User group: Spare parts availability: **Playpanels** FUN TIME Itd 1200 x 100 x 1300 mm (lenght x width x height) 4200 x 3000 mm 2 - 9 years Producer