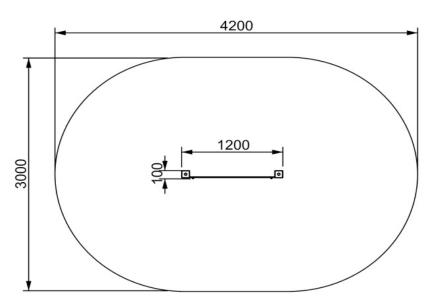

**Playpanels** 

**FUN TIME Itd** 

1200 x 100 x 1300 mm (lenght x width x height)

4200 x 3000 mm

-

-

2 - 9 years Producer