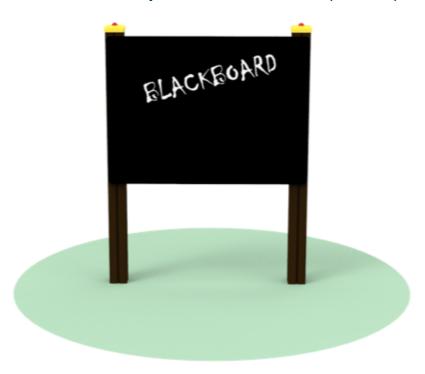

## Interactive panel Blackboard (A9077)

Type: Producer:

**Dimensions:** 

Safety area:

Platform height:

Max. fall height:

User group:

Spare parts availability:

**Playpanels** 

**FUN TIME Itd** 

1200 x 100 x 1300 mm (lenght x width x height)

4200 x 3000 mm

-

-

2 - 9 years Producer