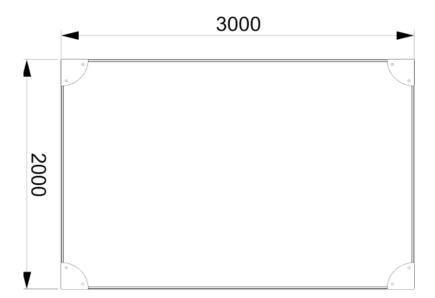

Sandboxes

**FUN TIME ltd** 

3000 x 2000 x 310 mm

(lenght x width x height)

6000 x 5000 mm

300 mm

2-9 years

**Producer** 