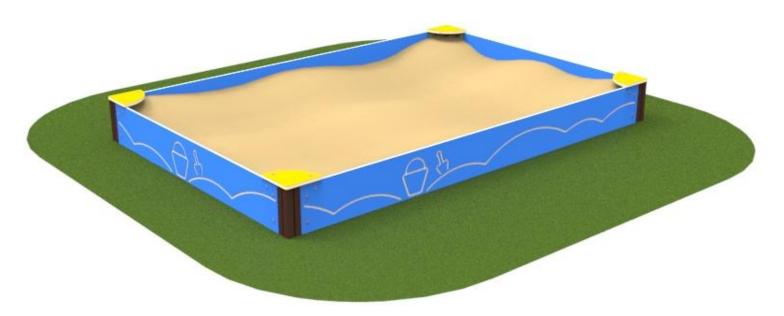

Sandboxes

**FUN TIME ltd** 

3000 x 2000 x 310 mm

(lenght x width x height)

6000 x 5000 mm

300 mm

2-9 years

**Producer** 