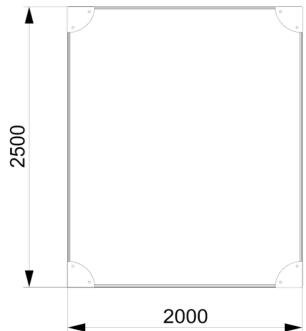

## Sandbox / (A426)

Type: **Producer: Dimensions:** 

Safety area:

Platform height:

Max. fall height:

User group:

Spare parts availability:

Sandboxes **FUN TIME ltd** 2500 x2000 x 310 mm

(lenght x width x height) 5500 x 5000 mm

300 mm 2-9 years

**Producer** 

Materials used:

Structural poles: Aluminium profile 90x90 mm with eloxed surface, Platform: steel frame 880x880mm with wood-composite floor 140x24mm, Stairs: steel frame 670x140mm,, with wood-composite flooring 24mm thick, Handles and other steel parts: Steel with zinked layer and coloured powder coating. Roof and side panels: HDPE sheets wit 12, 15 or 19mm thickness. Slide: Polyethylene, Screws: Stainless steel