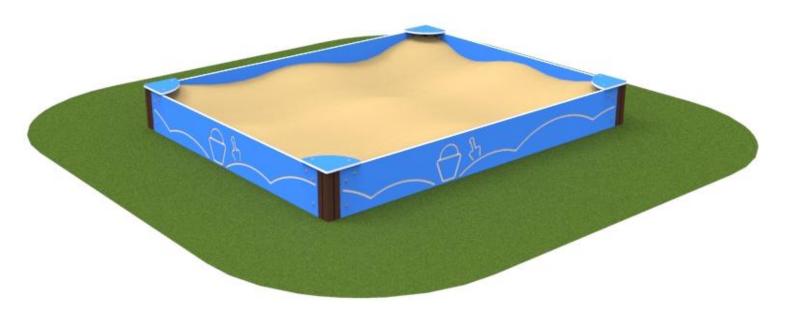

## Sandbox / (A426)

Type: **Producer: Dimensions:** 

Safety area:

Platform height:

Max. fall height:

User group:

Spare parts availability:

Sandboxes **FUN TIME ltd** 2500 x2000 x 310 mm