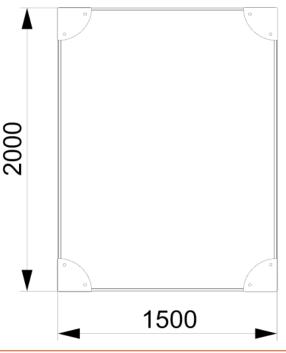

## Sandbox / (A421)

Type: Producer: Dimensions:

Safety area: Platform height: Max. fall height: User group: Spare parts availability: Sandboxes FUN TIME ltd 2000 x1500 x 310 mm (lenght x width x height) 5000 x 4500 mm