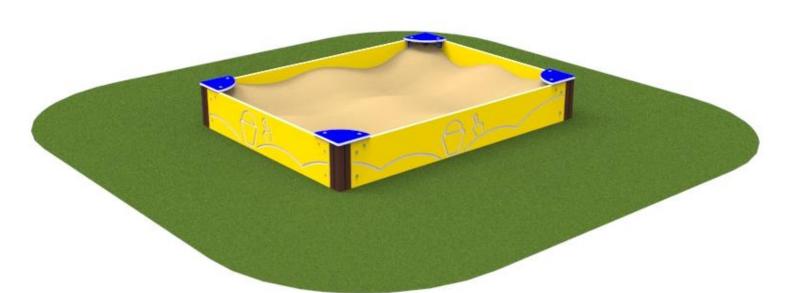

## Sandbox / (A421)

Type: Producer: Dimensions:

Safety area: Platform height: Max. fall height: User group: Spare parts availability: Sandboxes FUN TIME ltd 2000 x1500 x 310 mm (lenght x width x height) 5000 x 4500 mm