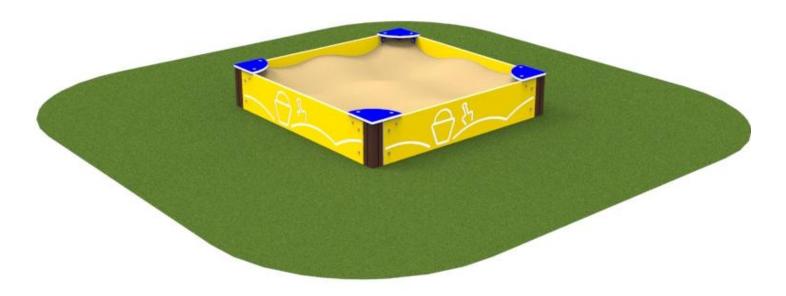

## Sandbox / (A415)

Type: **Producer: Dimensions:** 

Safety area: Platform height:

Max. fall height: User group:

Spare parts availability:

Sandboxes

**FUN TIME ltd** 

1500 x 1500 x 310 mm (lenght x width x height)

4500 x 4500 mm

300 mm 2-9 years **Producer** 

Materials used:

Structural poles: Aluminium profile 90x90 mm with eloxed surface, Platform: steel frame 880x880mm with wood-composite floor 140x24mm, Stairs: steel frame 670x140mm,, with wood-composite flooring 24mm thick, Handles and other steel parts: Steel with zinked layer and coloured powder coating. Roof and side panels: HDPE sheets wit 12, 15 or 19mm thickness. Slide: Polyethylene, Screws: