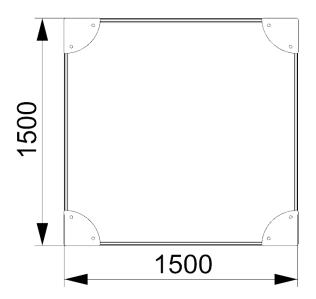

## Sandbox / (A415)

Type: **Producer: Dimensions:** 

Safety area: Platform height:

Max. fall height: User group:

Spare parts availability:

Sandboxes

**FUN TIME ltd** 

1500 x 1500 x 310 mm (lenght x width x height)