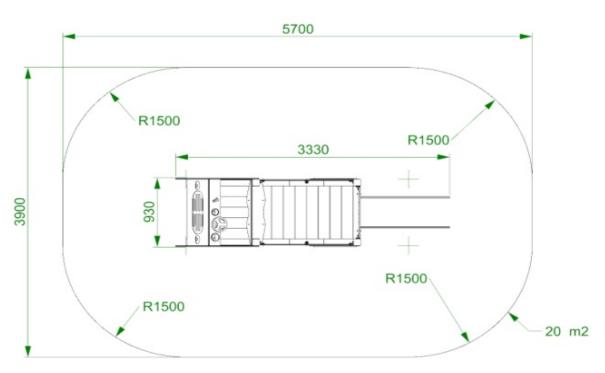

## DATASHEET

Type: Multifunctional play structure

Producer: **FUN TIME ltd** 

**Dimensions:** 3330 x 930 x 1350 mm

(lenght x width x height)

5700 x 3900 mm / 20 m2 Safety area:

Platform height: 570 mm Max. fall height: 570 mm User group: 2-6 years Spare parts availability: **Producer** 