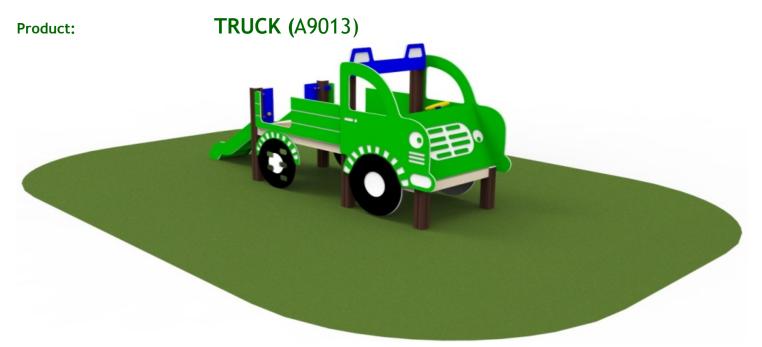

## DATASHEET

Type: Multifunctional play structure

Producer: **FUN TIME ltd** 

**Dimensions:** 3330 x 930 x 1350 mm

(lenght x width x height)

5700 x 3900 mm / 20 m2 Safety area:

Platform height: 570 mm Max. fall height: 570 mm User group: 2-6 years Spare parts availability: **Producer** 