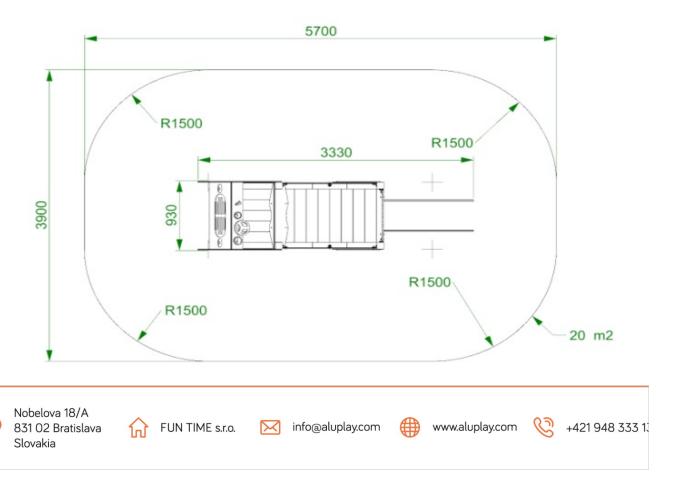

## MAIL TRUCK (A9012)

Type: Producer: Dimensions:

Safety area: Platform height: Max. fall height: User group: Spare parts availability: Multifunctional play structure FUN TIME ltd 3330 x 930 x 1350 mm (lenght x width x height) 5700 x 3900 mm / 20 m2 570 mm 570 mm 2-6 years Producer Materials used: