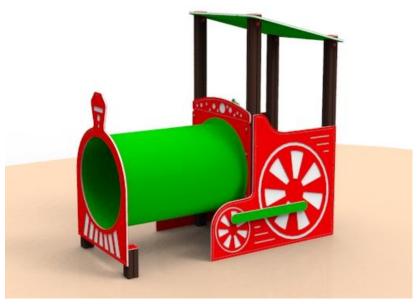

## **LOKO** (A9020)

Type: **Producer: Dimensions:** 

Safety area: Platform height:

Max. fall height:

User group:

Spare parts availability:

Multifunctional play structure

**FUN TIME ltd** 

2180 x 960 x 1990 mm (lenght x width x height) 5000 x 3900 mm / 18 m2

290 mm

290 mm

2-6 years

**Producer** 

Materials used:

Structural poles: Aluminium profile 90x90 mm with eloxed surface, Platform: steel frame 880x880mm with wood-composite floor 140x24mm, Stairs: steel frame 670x140mm,, with wood-composite flooring 24mm thick, Handles and other steel parts: Steel with zinked layer and coloured powder coating. Roof and side panels: HDPE sheets wit 12, 15 or 19mm thickness. Slide: Polyethylene, Screws: