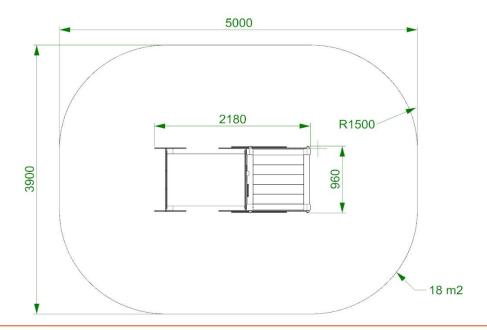

2180 x 960 x 1990 mm (lenght x width x height) 5000 x 3900 mm / 18 m2

290 mm

290 mm

2-6 years

**Producer** 

Materials used:

Structural poles: Aluminium profile 90x90 mm with eloxed surface, Platform: steel frame 880x880mm with wood-composite floor 140x24mm, Stairs: steel frame 670x140mm,, with wood-composite flooring 24mm thick, Handles and other steel parts: Steel with zinked layer and coloured powder coating. Roof and side panels: HDPE sheets wit 12, 15 or 19mm thickness. Slide: Polyethylene, Screws: