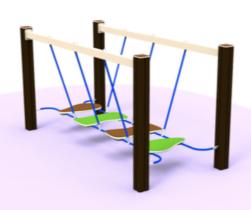

## Wobbly BRIDGE (A803)

Type:

**Producer:** 

**Dimensions:** 

Safety area:

Platform height:

Max. fall height:

User group:

Spare parts availability:

**Climbing elements** 

**FUN TIME ltd** 

1970 x 890 x 1001 mm

(lenght x width x height)

4970 x 3890 mm

200 mm 3-12 years

**Producer** 