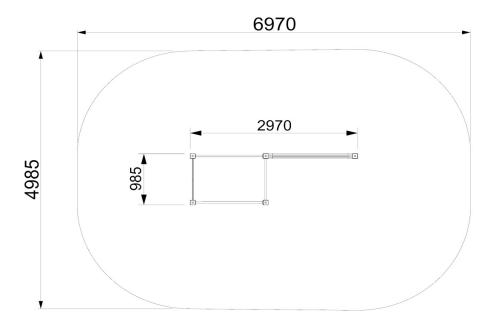

## Wobbly BRIDGE (A803)

Type:

**Producer:** 

**Dimensions:** 

Safety area:

Platform height:

Max. fall height:

User group:

Spare parts availability:

**Climbing elements** 

**FUN TIME ltd** 

1970 x 890 x 1001 mm

(lenght x width x height)

4970 x 3890 mm

200 mm 3-12 years

**Producer** 