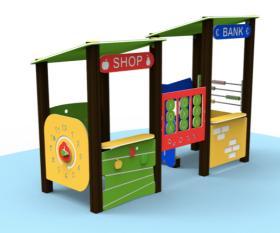

## Double House / A9004

Type: Producer: **Dimensions:** 

Safety area: Platform height: Max. fall height:

User group: Spare parts availability: Play houses Fun Time Ltd 2500x 890 x 1780 mm (lenght x width x height) 5500x4900mm