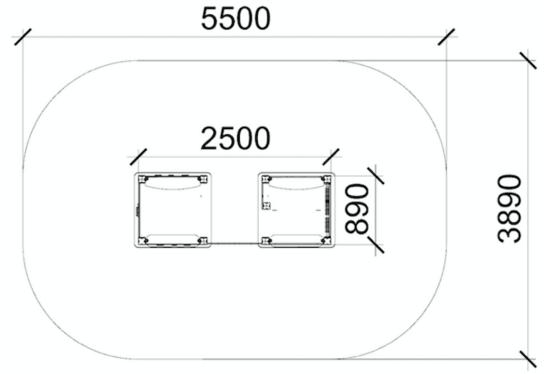

## Double House / A9004

Type: Producer: **Dimensions:** 

Safety area: Platform height: Max. fall height:

User group: Spare parts availability: Play houses Fun Time Ltd 2500x 890 x 1780 mm (lenght x width x height) 5500x4900mm