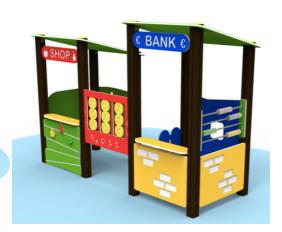

## Double House / A9004

Type: Producer: **Dimensions:** 

Safety area: Platform height: Max. fall height:

User group: Spare parts availability: Play houses Fun Time Ltd 2500x 890 x 1780 mm (lenght x width x height) 5500x4900mm