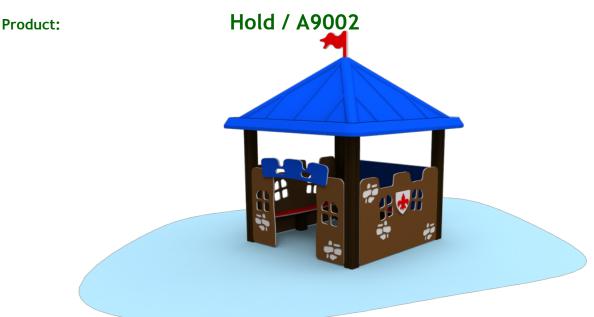

## DATASHEET

Type: Producer: Dimensions:

Safety area:
Platform height:
Max. fall height:

User group:

Spare parts availability:

Play houses

Fun Time Ltd

1600x1600 x 2150 mm (lenght x width x height)