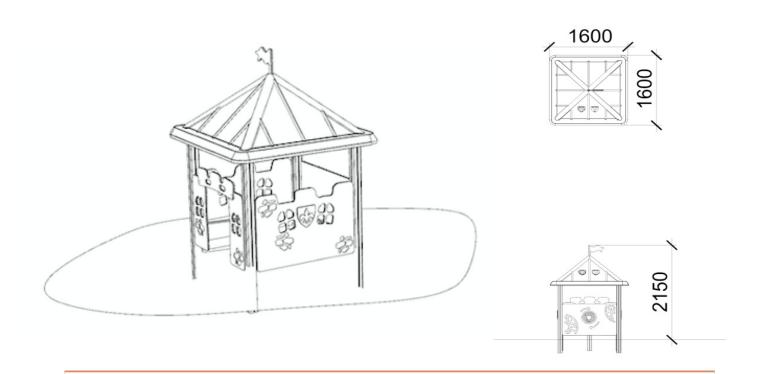

## DATASHEET

Type: Producer: Dimensions:

Safety area:
Platform height:
Max. fall height:

User group:

Spare parts availability:

Play houses

Fun Time Ltd

1600x1600 x 2150 mm (lenght x width x height)