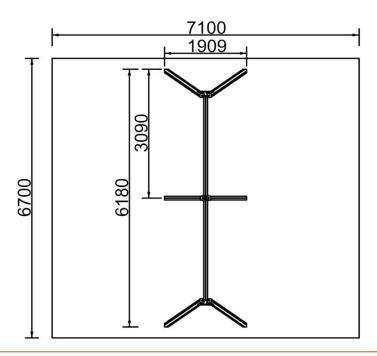

## Double swing + nest swing (A210)

Type: **Producer:** 

**Dimensions:** 

Safety area:

Platform height:

Max. fall height:

User group:

Spare parts availability:

**Swings** 

**FUN TIME Itd** 

6180 x 1909 x 2210 mm

(lenght x width x height)

7100 x 6700 mm

1250 mm

3-12 years

**Producer** 