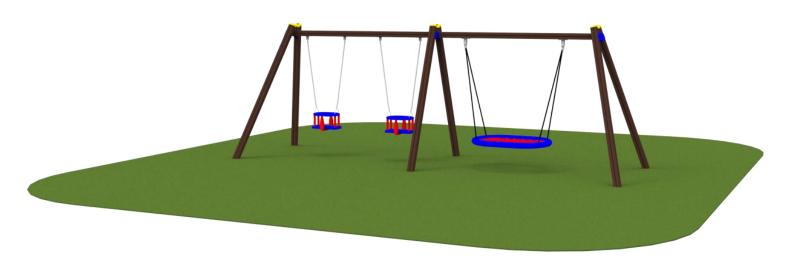

## Double swing + nest swing (A210)

Type: **Producer:** 

**Dimensions:** 

Safety area:

Platform height:

Max. fall height:

User group:

Spare parts availability:

**Swings** 

**FUN TIME Itd** 

6180 x 1909 x 2210 mm

(lenght x width x height)

7100 x 6700 mm

1250 mm

3-12 years

**Producer** 