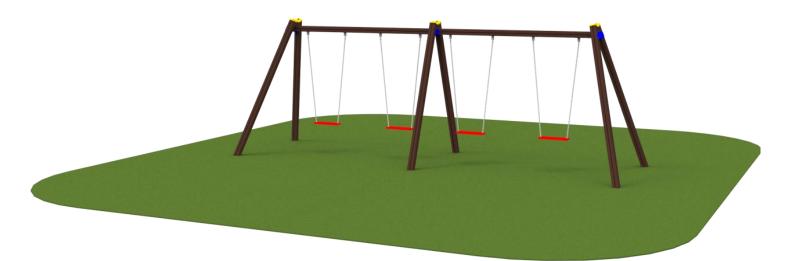

## Quatro swing (A207)

Type: **Producer: Dimensions:** 

Safety area: Platform height: Max. fall height: User group: Spare parts availability: Swings FUN TIME Itd 6180 x 1909 x 2210 mm (lenght x width x height) 7100 x 6700 mm