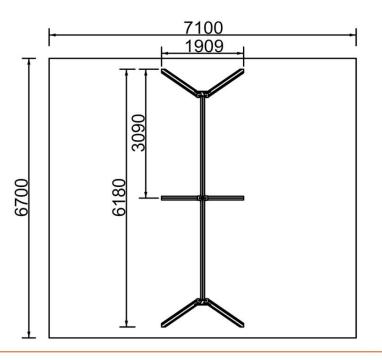

## Quatro swing (A207)

Type: **Producer: Dimensions:** 

Safety area: Platform height: Max. fall height: User group: Spare parts availability: Swings FUN TIME Itd 6180 x 1909 x 2210 mm (lenght x width x height) 7100 x 6700 mm