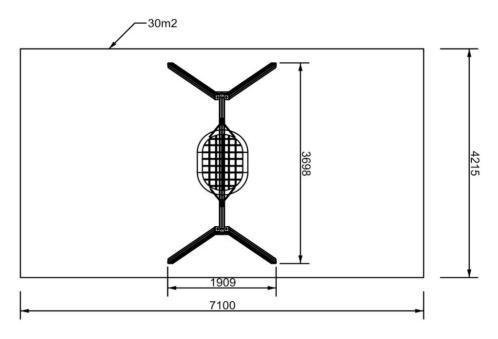

3698 x 1909 x 2210 mm

(lenght x width x height)

7100 x 4215 mm / 30 m2

1250 mm 3-12 years

**Producer** 

Materials used:

Structural poles: Aluminium profile 90x90 mm with eloxed surface, Platform: steel frame 880x880mm with wood-composite floor 140x24mm, Stairs: steel frame 670x140mm,, with wood-composite flooring 24mm thick, Handles and other steel parts: Steel with zinked layer and coloured powder coating. Roof and side panels: HDPE sheets wit 12, 15 or 19mm thickness. Slide: Polyethylene, Screws: