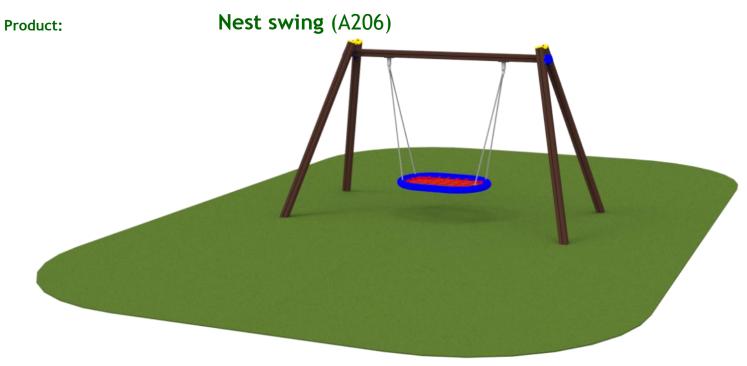

Type: **Producer:** 

**Dimensions:** 

Safety area:

Platform height:

Max. fall height: User group:

Spare parts availability:

**Swings** 

**FUN TIME ltd** 