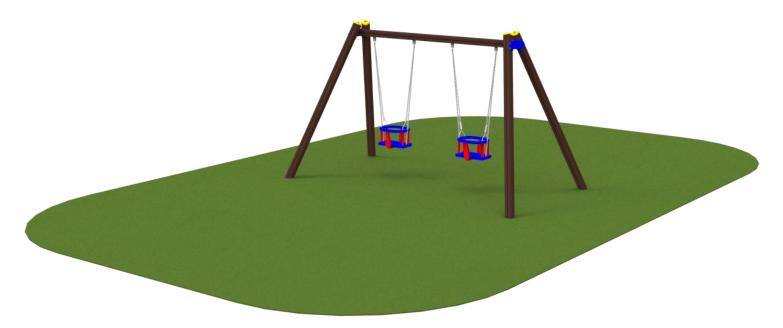

## Double baby swing (A204)

Type: **Producer:** 

**Dimensions:** 

Safety area:

Platform height:

Max. fall height:

User group:

Spare parts availability:

**Swings** 

**FUN TIME ltd** 

3698 x 1909 x 2210 mm

(lenght x width x height)

7100 x 4215 mm / 30 m2

1250 mm

3-12 years

**Producer** 