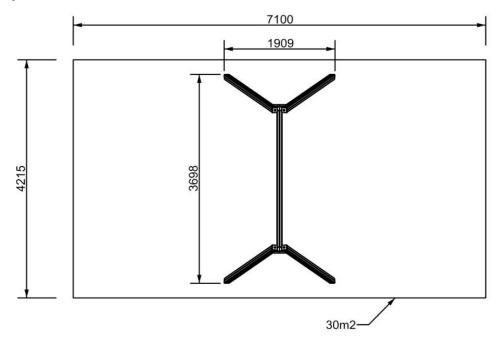

## Double baby swing (A204)

Type: **Producer:** 

**Dimensions:** 

Safety area:

Platform height:

Max. fall height:

User group:

Spare parts availability:

**Swings** 

**FUN TIME ltd** 

3698 x 1909 x 2210 mm

(lenght x width x height)

7100 x 4215 mm / 30 m2

1250 mm

3-12 years

**Producer** 