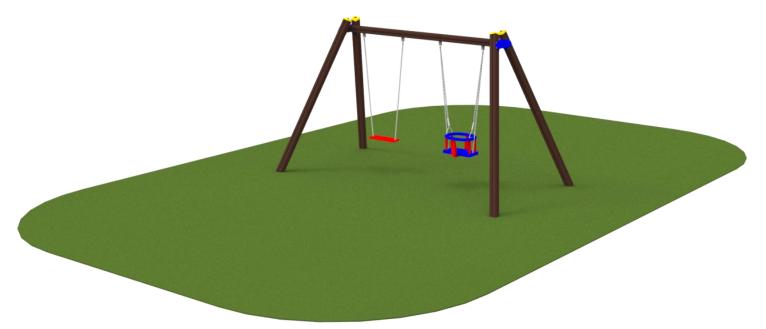

## **Product:**

## Double swing combi (A203)

Type:

**Producer:** 

**Dimensions:** 

Safety area:

Platform height:

Max. fall height:

User group:

Spare parts availability:

**Swings** 

**FUN TIME ltd** 

3698 x 1909 x 2210 mm

(lenght x width x height)

7100 x 4215 mm / 30 m2

1250 mm

3-12 years