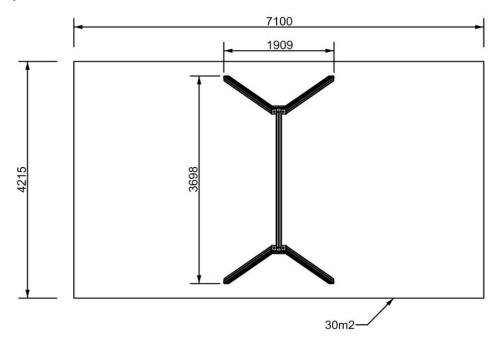

## Double swing combi (A203)

Type:

**Producer:** 

**Dimensions:** 

Safety area:

Platform height:

Max. fall height:

User group:

Spare parts availability:

**Swings** 

**FUN TIME ltd** 

3698 x 1909 x 2210 mm

(lenght x width x height)

7100 x 4215 mm / 30 m2

1250 mm

3-12 years