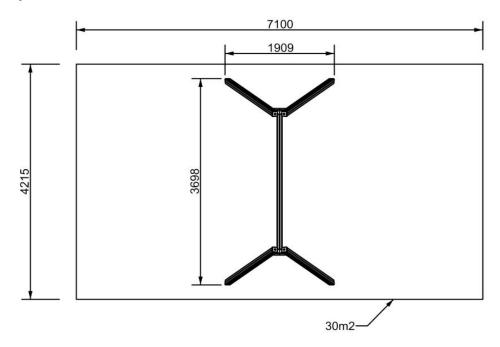

## Double swing (A202) **Product:**

Type: **Producer:** 

**Dimensions:** 

Safety area:

Platform height:

Max. fall height:

User group:

Spare parts availability:

**Swings** 

**FUN TIME ltd** 

3698 x 1909 x 2210 mm

(lenght x width x height)

7100 x 4215 mm / 30 m2

1250 mm

3-12 years

**Producer** 