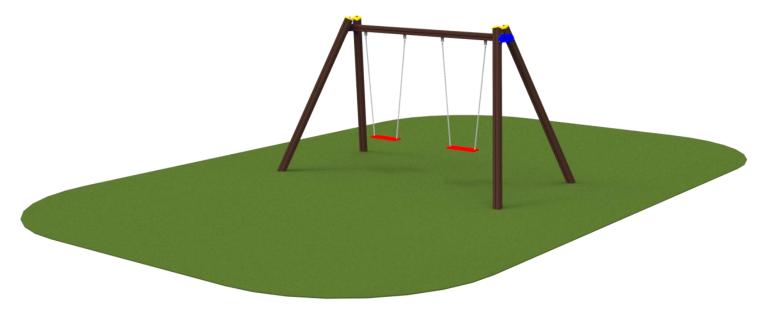

## Double swing (A202) **Product:**

Type: **Producer:** 

**Dimensions:** 

Safety area:

Platform height:

Max. fall height:

User group:

Spare parts availability:

**Swings** 

**FUN TIME ltd** 

3698 x 1909 x 2210 mm

(lenght x width x height)

7100 x 4215 mm / 30 m2

1250 mm

3-12 years

**Producer** 